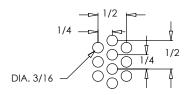

#### Standard Features:

- 3/16" holes on 1/4" staggered center
- · Extruded aluminum frame with signature line marks
- Perforated material 58% free area
- · Countersunk mounting holes with color matching Phillips Pozidriv screws
- Rust resistant pre-coat with durable powder finish
- · Soft White