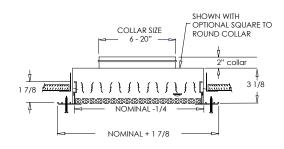

### **Options:**

Recessed screwdriver operated Opposed Blade Damper (600P-0) Insect Screen

Fractional and exact sizes available

2" ADC compliant round collar with bead for ease of installation – available in square sizes only

## Finishes:

600P with Square to Round Collar (optional)

600P O with Square to Round Collar (optional)