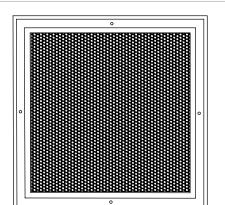

# **Commercial Submittal**

Perforated Return Air Grille

MODEL: 600P

Perforated Screen Detail

#### Standard Features:

- 3/16" holes on 1/4" staggered center
- · Extruded aluminum frame with signature line marks
- Perforated material 58% free area
- · Countersunk mounting holes with color matching Phillips Pozidriv screws
- Rust resistant pre-coat with durable powder finish
- · Soft White