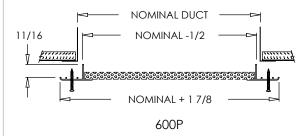

# **Commercial Submittal**

Perforated Return Air Grille

MODEL: 600P

Perforated Screen Detail

### **Options:**

Recessed screwdriver operated Opposed Blade Damper (600P-0) Insect Screen

Fractional and exact sizes available

2" ADC compliant round collar with bead for ease of installation – available in square sizes only