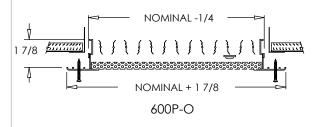

### **Options:**

Recessed screwdriver operated Opposed Blade Damper (600P-0) Insect Screen

Fractional and exact sizes available

2" ADC compliant round collar with bead for ease of installation – available in square sizes only