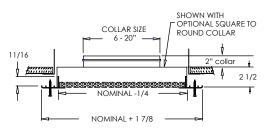

### **Options:**

Recessed screwdriver operated Opposed Blade Damper (600P-0) Insect Screen

Fractional and exact sizes available

2" ADC compliant round collar with bead for ease of installation – available in square sizes only

## Finishes:

600P with Square to Round Collar (optional)

600P O with Square to Round Collar (optional)