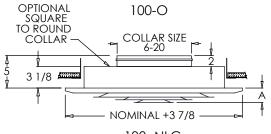

## **Options:**

Lever operated Multi-Shutter Damper (100-D)

Lever operated Opposed Blade Damper (100-0)

2" ADC compliant round collar with bead for ease of installation

T-20 Tamper Proof Screws

100

100-D

100 -NLC

Aluminum Paint
Coffee Tan
Warm White
Glossy White

|             |           |        | 100    | Series Di | mensions |        |     |     |        |
|-------------|-----------|--------|--------|-----------|----------|--------|-----|-----|--------|
| SIZE        | 6"        | 8"     | 10"    | 12"       | 14"      | 16"    | 18" | 20" | 24"    |
| DIMENSION ( | A) 1 1/4" | 1 1/4" | 1 5/8" | 2"        | 2 1/4"   | 2 3/4" | 3"  | 3"  | 3 1/4" |

Note: A dimension is defined in product drawing.