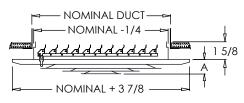

Aluminum Paint
Coffee Tan
Warm White
Glossy White

|             |           |        | 100    | Series Di | mensions |        |     |     |        |
|-------------|-----------|--------|--------|-----------|----------|--------|-----|-----|--------|
| SIZE        | 6"        | 8"     | 10"    | 12"       | 14"      | 16"    | 18" | 20" | 24"    |
| DIMENSION ( | A) 1 1/4" | 1 1/4" | 1 5/8" | 2"        | 2 1/4"   | 2 3/4" | 3"  | 3"  | 3 1/4" |

Note: A dimension is defined in product drawing.