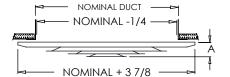

Aluminum Paint
Coffee Tan
Warm White
Glossy White

|             |           |        | 100    | Series Di | mensions |        |     |     |        |
|-------------|-----------|--------|--------|-----------|----------|--------|-----|-----|--------|
| SIZE        | 6"        | 8"     | 10"    | 12"       | 14"      | 16"    | 18" | 20" | 24"    |
| DIMENSION ( | A) 1 1/4" | 1 1/4" | 1 5/8" | 2"        | 2 1/4"   | 2 3/4" | 3"  | 3"  | 3 1/4" |

Note: A dimension is defined in product drawing.