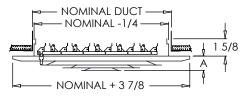

Aluminum Paint
Coffee Tan
Warm White
Glossy White

|             |           |        | 100    | Series Di | mensions |        |     |     |        |
|-------------|-----------|--------|--------|-----------|----------|--------|-----|-----|--------|
| SIZE        | 6"        | 8"     | 10"    | 12"       | 14"      | 16"    | 18" | 20" | 24"    |
| DIMENSION ( | A) 1 1/4" | 1 1/4" | 1 5/8" | 2"        | 2 1/4"   | 2 3/4" | 3"  | 3"  | 3 1/4" |

Note: A dimension is defined in product drawing.