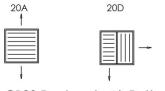

#### Air Patterns:

- ☐ CB-20A
- ☐ CB-20B ☐ CB-20E
- ☐ CB-20C ☐ CB-20F

20E

CB20 Square Air Patterns:

### CB20 Rectangle Air Patterns:

200

| LOD | 200 | 202      | 201      |
|-----|-----|----------|----------|
|     | Ť   |          |          |
|     |     | -        | <b>←</b> |
|     | 1   | <b>↓</b> | ļ        |