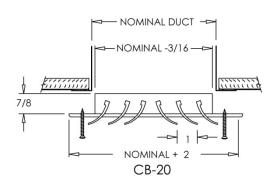

### **CB** Series

# Adjustable Curved Blade Diffuser

Model: **CB20** 

**Description:** Adjustable Aluminum Curved Blade Diffuser

with Two-Way Air Pattern