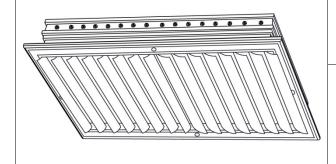

# Adjustable Curved Blade Diffuser

Model: **CB20** 

**Description:** Adjustable Aluminum Curved Blade Diffuser

with Two-Way Air Pattern

#### **Standard Features:**

- Adjustable aluminum curved blades
- Nylon bushings on adjustable blades prevent metal on metal rattle
- Extruded aluminum surface mount frame with signature line marks
- Designed for two-way air deflection
- Countersunk mounting holes for flush appearance with color matching Philips posidrive screws
- Rust resistant pre-coat with durable powder finish
- Soft White