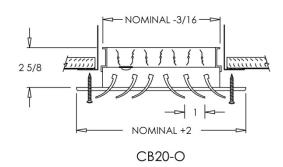

☐ Recessed screwdriver operated Opposed Blade Damper (CB20-0)

☐ CB-20D

- ☐ 2" ADC compliant round collar with bead for ease of installation available in square sizes only
- ☐ MRI Compatible
- ☐ T-20 Tamper Proof Screws