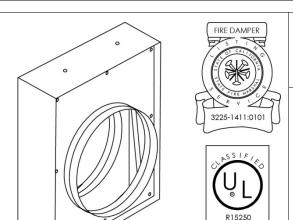

## Fire Rated Submittal Sheet

2650 Series
Standard Frame 1 ½ Hour Round CurtainType Fire Damper Out-of-Airstream

2650

NOMINAL ROUND

+ 1 3/4

2649 & 2650

**Model:** 2650

**Description:** Standard Frame 1 ½ Hour Round Curtain-Type

Fire Damper Spring Actuated Out-of-Airstream

## Standard Features:

- Spring actuated curtain-type fire damper with 2 1/4" round connection for horizontal or vertical mount
- 4 1/4" standard roll formed out-of-airstream frame
- Designed for use in wall, floors, and partitions with fire resistance ratings of 2 hours or less (for ceiling application, see 2700 Series)
- UL listed and tested in accordance with UL Standard 555
- 1 1/2 hour fire resistance rating
- Building materials rated 2 hours or less
- CSFM California State Fire Marshal listed
- Interlocking steel roll-formed blades
- Blade lock to secure blades once product is activated
- Damper manufactured from corrosion tested galvanized mild steel (G-90)
- 165° replaceable fusible link
- Available in 4" through 52" round

## **Options:**

NOMINAL

ROUND

-1/8

- ☐ Vertical mount only without spring actuator and blade lock (2649)
- ☐ Stainless steel
- ☐ Sleeves

|                      |       | — SELF-LOCKING —<br>CORNER                                              | A     |
|----------------------|-------|-------------------------------------------------------------------------|-------|
| spring —<br>actuator |       | INTERLOCKING<br>- STEEL ROLL-FORMED<br>BLADE<br>– 165° F FUSIBLE LINK - |       |
|                      |       | ── ROLL-FORMED ──<br>FRAME                                              |       |
|                      | 7 5/8 | — BLADE LOCK                                                            | 4 1/4 |
|                      | 2650  |                                                                         | 2649  |