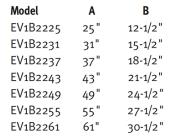

# EV1B2225 22" x 25" Europa Vanity Top

Model number:

EV02225

Dimensions: 25" x 23" x 8" Number of Bowls: One Material: Swanstone

## EV1B2225 22" x 25" Europa Vanity Top

Model number:

EV02225

**Dimensions:** 25" x 23" x 8" **Number of Bowls:** One **Material:** Swanstone

### **Dimensions:**

25 x 22 1/2 x 7 7/8 in.