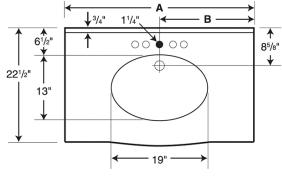

### **Standard Features:**

- Bowl size: 19" x 13 1/8" x 6 7/8" (483mm x 333mm x 175mm)
- Gently curved front edge with sculpted ogee detailing.
- Reinforced solid surface means color and texture run all the way through and cannot wear away.
- Coordinates with Swanstone shower and bath systems.

### **Dimensions:**

25 x 22 1/2 x 7 7/8 in.

### Weight:

28 lbs

○ Drill Points • Pre-drilled

Roman Ogee Edge

Capacity: 2 gallons to overflow

| Project:        |
|-----------------|
| Contractor:     |
| Representative: |
| Date:           |
| Tel:            |
| Notes:          |
|                 |
|                 |