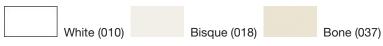

# EV1B2225 22" x 25" Europa Vanity Top

Model number:

EV02225

Dimensions: 25" x 23" x 8" Number of Bowls: One Material: Swanstone



### **Standard Features:**

- Bowl size: 19" x 13 1/8" x 6 7/8" (483mm x 333mm x 175mm)
- Gently curved front edge with sculpted ogee detailing.
- Reinforced solid surface means color and texture run all the way through and cannot wear away.
- Coordinates with Swanstone shower and bath systems.

### **Product characteristics:**

- ADA-Compliant
- Contemporary Design
- Modern Design

#### Warranty:

Lifetime limited

#### **Standard colors:**



#### **Certifications**

Swan products adhere to one or more of the following certifications:







## EV1B2225 22" x 25" Europa Vanity Top

Model number:

EV02225

**Dimensions:** 25" x 23" x 8" **Number of Bowls:** One **Material:** Swanstone

### **Dimensions:**

25 x 22 1/2 x 7 7/8 in.

### Weight:

28 lbs



○ Drill Points • Pre-drilled





Roman Ogee Edge

Capacity: 2 gallons to overflow



| Project:        |
|-----------------|
| Contractor:     |
| Representative: |
| Date:           |
| Tel:            |
| Notes:          |
|                 |
|                 |