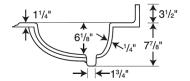

### **Dimensions:**

25 x 22 1/2 x 7 7/8 in.

### Weight:

28 lbs

○ Drill Points • Pre-drilled

Roman Ogee Edge

Capacity: 2 gallons to overflow

| Project:        |
|-----------------|
| Contractor:     |
| Representative: |
| Date:           |
| Tel:            |
| Notes:          |
|                 |
|                 |