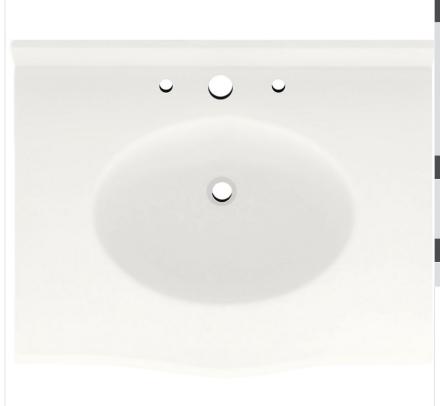

### **Standard Features:**

- Bowl size: 19" x 13 1/8" x 6 7/8" (483mm x 333mm x 175mm)
- Gently curved front edge with sculpted ogee detailing.
- Reinforced solid surface means color and texture run all the way through and cannot wear away.
- Coordinates with Swanstone shower and bath systems.

### **Dimensions:**

25 x 22 1/2 x 7 7/8 in.