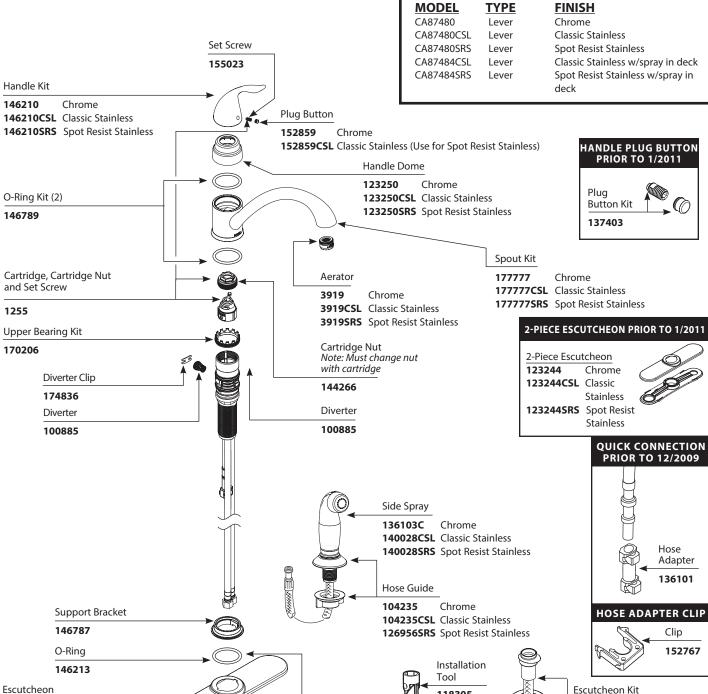

## **Illustrated Parts**

**MODEL TYPE FINISH** CA87480 Lever Chrome CA87480SRS **Spot Resist Stainless** Lever CA87484SRS Spot Resist Stainless w/spray in Lever deck 87485 Lever

146790

FOR MORE INFORMATION CALL: 1-800-BUY-MOEN

# **Order by Part Number**

118305

Escutcheon Kit

Chrome

Stainless

157283

Chrome

Stainless

157283CSL Classic Stainless

157283SRS Spot Resist