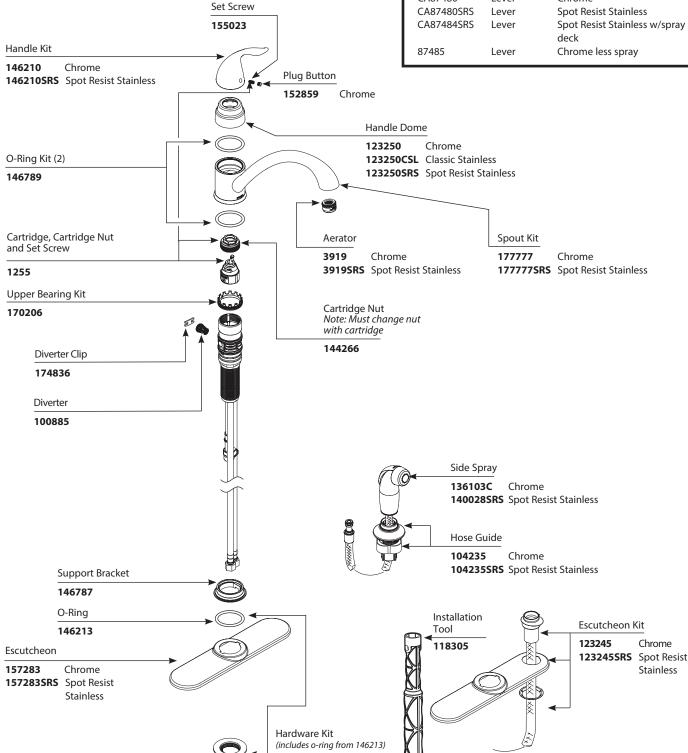

## **Illustrated Parts**

**MODEL TYPE FINISH** CA87480 Lever Chrome CA87480SRS **Spot Resist Stainless** Lever CA87484SRS Spot Resist Stainless w/spray in Lever deck 87485 Lever

146790

FOR MORE INFORMATION CALL: 1-800-BUY-MOEN

# **Order by Part Number**

118305

Escutcheon Kit

Chrome

Stainless

157283

Chrome

Stainless

157283CSL Classic Stainless

157283SRS Spot Resist