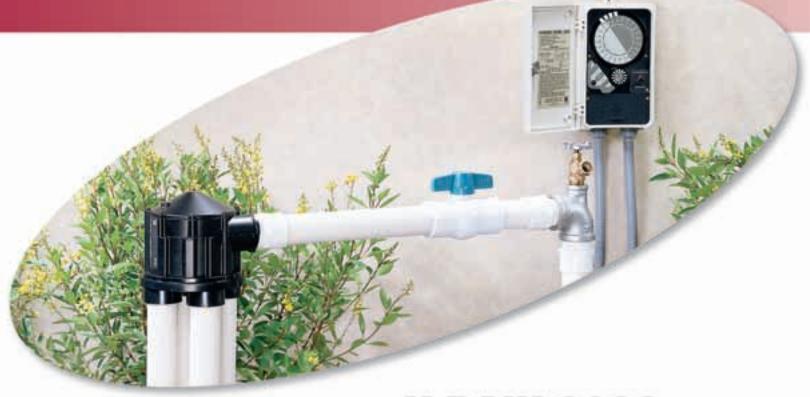

## K-RAIN MODEL 6000: DISTRIBUTING VALVE

The 6000 line of distributing valves offers exceptional reliability and durability even under the dirtiest water conditions.

With a metal die-cast body, the 6000 valves are capable of high pressure applications and are recommended to be used on pump fed systems or high-flow city water systems. The 6000 is also ideal for onsite wastewater and effluent water applications.

The 6000 valve is available in 4 or 6 outlet models that are cammed for 2 to 6 zone operation. With only one moving part (the stem and disc assembly), the valve is easily serviced and maintained.

The valve requires 15 GPM to operate and works at pressures from 25 to 150 PSI.