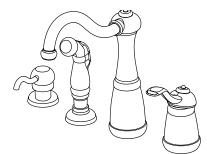

# Marielle™

## Kitchen Faucet

LF-026-4NSS Finish(SS)

#### Features

- 1.8 GPM Flow Rate
- 360° Rotating Spout
- Adjustable Install
- All Metal Construction
- High Arc Spout
- Mounting Hardware Included
- Mounting Posts Included
- Pfast Connect

- Soap Dispenser Included
- Side Spray Included
- Pforever Seal Ceramic Disc Valve
- Pforever Warranty®