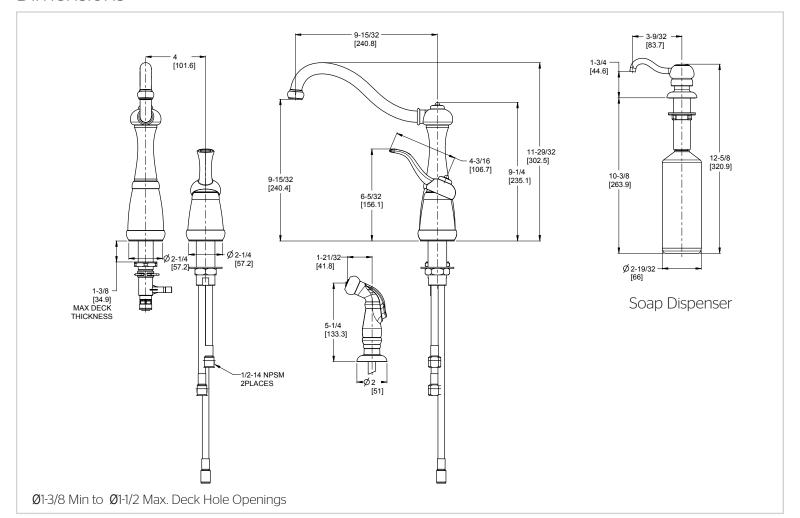

# Marielle™

## Kitchen Faucet

LF-026-4NSS Finish(SS)



## Specifications

#### Features

- 1.8 GPM Flow Rate
- 360° Rotating Spout
- Adjustable Install
- All Metal Construction
- High Arc Spout
- Mounting Hardware Included
- Mounting Posts Included
- Pfast Connect

- Soap Dispenser Included
- Side Spray Included
- Pforever Seal Ceramic Disc Valve
- Pforever Warranty®

### Code Compliance

· Soap Dispenser Included

• 360° Rotating Spout

Pfister products are designed and manufactured in compliance with the following standards and codes:



- CSA B125 Certified
- ASME A112.18.1
- NSF 61/9 Annex G (Low lead)
- CEC Compliant
- EPA WaterSense Certification 1.2 gpm, 4.5L/Min
- ADA Compliant-ANSI A117.1 (Lever handles only)









### **Dimensions**