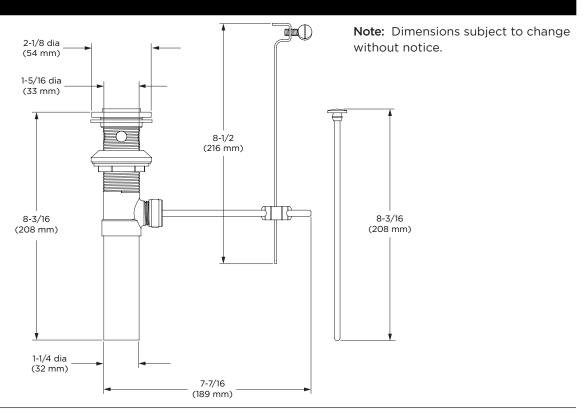

in Assembly shall be metal construction plated in standard polished chrome finish.

### FINISH OPTIONS/MODIFICATIONS

| -11 | 11" Ball Rod (RL-154LR only) | -ORB | Oil Rubbed Bronze finish (RL-154LR only) |
|-----|------------------------------|------|------------------------------------------|
| -14 | 14" Ball Rod (RL-154LR only) | -SBZ | Seasoned Bronze finish (RL-154LR only)   |
| -BC | Brushed Chrome finish        | -STN | Satin Nickel finish                      |

Note: Append appropriate -suffix to model number.

#### **COMPLIANCE**

ASME A112.18.2



## **WARRANTY**

Limited Lifetime - to the original end purchaser in consumer installations.

**5 Years** - for industrial/commercial installations.

Refer to symmons.com/warranty for complete warranty information.

## **DIMENSIONS**