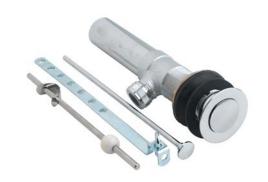

## **FEATURE HIGHLIGHTS**

Pop Up Drain Assembly shall feature overflow holes, lift rod (RL-154 only), ball rod and linkage. Pop Up Drain Assembly shall be metal construction plated in standard polished chrome finish.