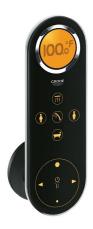

## Product Description: GROHE ONDUS Digital operating panel

## Standard Specification:

for bath and shower

Wall mount

advanced touch operating panel with backlit icons integrated digital display and intuitive menu navigation 2 personalized pre set programs

diverter: shower head /body spray / hand shower/bath spout

• Thermostatic temperature control with SafeStop at 100° F/38°C

programmable, automatic safety shut-off (with default setting)

extra low voltage supply 6 V DC

• For use with: concealed thermostat unit 36 072 installation kit 36 068

## Color:

□ 36059KS0 velvet black