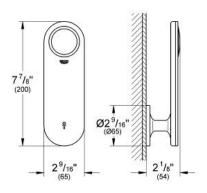

## Product Description: GROHE ONDUS Digital operating panel

## Standard Specification:

for bath and shower

Wall mount

advanced touch operating panel with backlit icons integrated digital display and intuitive menu navigation 2 personalized pre set programs

diverter: shower head /body spray / hand shower/bath spout

• Thermostatic temperature control with SafeStop at 100° F/38°C

programmable, automatic safety shut-off (with default setting)

extra low voltage supply 6 V DC

• For use with: concealed thermostat unit 36 072 installation kit 36 068

## Applicable Codes & Standards:

- Energy Policy Act of 1992
- ASME A112.18.1/CSA B125.1

## Color:

□ 36059KS0 velvet black