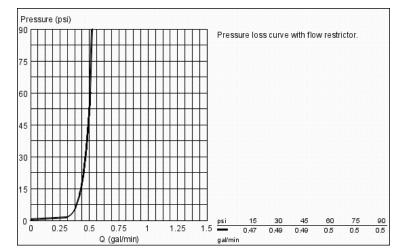

## Standard Specification:

• With infrared sensor for bi-directional communication for monitoring, configuration and service purpose

- 6V lithium-battery, type CR-P2
- Battery lifetime: approx. 7 years (150 actuations a day)
- Multi-stage battery status display
- With integrated solenoid valve
- Single hole installation
- For 1/2" angle valve
- Areator 1 gallon/min
- Wash cycle 12 sec, 0.2 gallons
- Non-return valve
- Dirt strainers
- Quick installation system
- 7 pre-set programs:
- Auto-flush
- Thermal disinfection
- Cleaning mode
- Additional functions and precise settings by remote control 36 407
- CE approved
- Min. recommended pressure: 15 psi (1.0 bar)