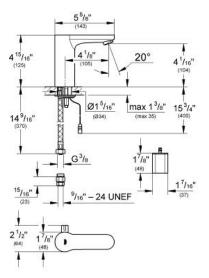

## Standard Specification:

• With infrared sensor for bi-directional communication for monitoring, configuration and service purpose

- 6V lithium-battery, type CR-P2
- Battery lifetime: approx. 7 years (150 actuations a day)
- Multi-stage battery status display
- With integrated solenoid valve
- Single hole installation
- For 1/2" angle valve
- Areator 1 gallon/min
- Wash cycle 12 sec, 0.2 gallons
- Non-return valve
- Dirt strainers
- Quick installation system
- 7 pre-set programs:
- Auto-flush
- Thermal disinfection
- Cleaning mode
- Additional functions and precise settings by remote control 36 407
- CE approved
- Min. recommended pressure: 15 psi (1.0 bar)