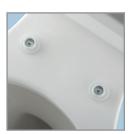

## SPECIFICATIONS:

Size: **Elongated Molded Wood** Material:

Style: **Closed Front with Cover** 

**Bumpers:** Two

Plastic Whisper • Close® with Easy • Clean & Hinge:

Change®

**Fastening System:** STA-TITE® Seat Fastening System™

#### DIMENSIONS:

**EASY REMOVAL OF SEAT** FOR THOROUGH CLEANING

CHILD SEAT SECURES **MAGNETICALLY INTO COVER WHEN NOT IN USE** 

REMOVABLE CHILD SEAT

STA-TITE® SEAT **FASTENING SYSTEM™** 

Phone: 800-558-7651 Fax: 800-292-3647