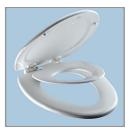

#### DESCRIPTION:

Closed front with cover, elongated, molded wood, multi-coat enamel finish toilet seat. Features two color-matched bumpers, color-matched Whisper • Close® with Easy • Clean & Change® hinges with STA-TITE® Seat Fastening System™. Seat shall have an integrated solid-plastic child seat to accommodate the needs of both adult and child. Child seat secures magnetically into cover when not in use and can be removed for easy cleaning or when no longer needed.

#### FEATURES:

**Built-In Potty Seat™** 

Whisper • Close®

Easy•Clean & Change®

STA-TITE® Seats Fastening System™

**Child Ring Dimensions:** Inside Ring Length 7-15/16" Inside Ring Width 5-1/8"