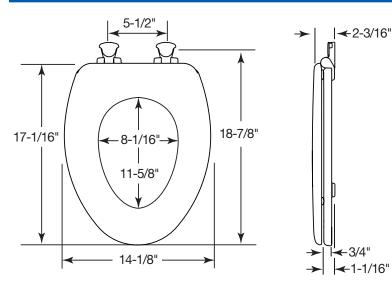

#### DIMENSIONS:

**EASY REMOVAL OF SEAT** FOR THOROUGH CLEANING

CHILD SEAT SECURES **MAGNETICALLY INTO COVER WHEN NOT IN USE** 

REMOVABLE CHILD SEAT

STA-TITE® SEAT **FASTENING SYSTEM™** 

Phone: 800-558-7651 Fax: 800-292-3647

**Child Ring Dimensions:** Inside Ring Length 7-15/16" Inside Ring Width 5-1/8"