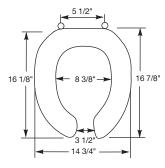

## Dura Guard®

Ring thickness is 13/16" Ring thickness including the bumper is 3-1/16" Height of the seat with cover is 4-5/16"

## **MODEL 3L2050T**

- 3" LIFT SEAT
- ROUND SEAT, OPEN FRONT WITH COVER
- HEAVY DUTY PLASTIC
- DURAGUARD® ANTIMICROBIAL AGENT
- STA-TITE®, COMMERCIAL FASTENING SYSTEM™

Seats shall be No. 3L2050T as manufactured by Church Seats to allow an additional 3" of height above the rim of the bowl. Seats shall contain DuraGuard®, an antimicrobial agent. Seats shall be heavy weight and injection molded of solid plastic. Seats shall have STA-TITE®, Commercial Fastening System™, featuring concealed check hinges with 300 Series stainless steel posts and pintles that stop seat 11 degrees beyond vertical. Color to be white.