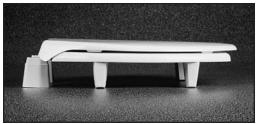

## **MODEL 3L2050T**

- 3" LIFT SEAT
- ROUND SEAT, OPEN FRONT WITH COVER
- HEAVY DUTY PLASTIC
- DURAGUARD® ANTIMICROBIAL AGENT
- STA-TITE®, COMMERCIAL FASTENING SYSTEM™

Seats shall be No. 3L2050T as manufactured by Church Seats to allow an additional 3" of height above the rim of the bowl. Seats shall contain DuraGuard®, an antimicrobial agent. Seats shall be heavy weight and injection molded of solid plastic. Seats shall have STA-TITE®, Commercial Fastening System™, featuring concealed check hinges with 300 Series stainless steel posts and pintles that stop seat 11 degrees beyond vertical. Color to be white.

**ADDITIONAL 3" OF HEIGHT**