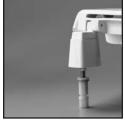

## STATITE®

Finger-tighten fastening nuts.

Using wrench, tighten until lower portion shears off.

STA-TITE®, COMMERCIAL FASTENING SYSTEM™, ONE-PIECE INTEGRATED NUT AND WASHER

EXTERNAL CHECK HINGE WITH 300 SERIES STAINLESS STEEL BOLTS