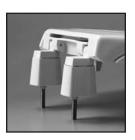

## STATITE®

Finger-tighten fastening nuts.

Using wrench, tighten until lower portion shears off.

STA-TITE®, COMMERCIAL FASTENING SYSTEM™, ONE-PIECE INTEGRATED NUT AND WASHER

EXTERNAL CHECK HINGE WITH 300 SERIES STAINLESS STEEL BOLTS