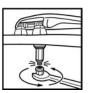

## Dura Guard®



Ring thickness is 13/16" Ring thickness including the bumper is 3-1/16" Height of the seat with cover is 4-5/16"

## **MODEL 3L2050T**

- 3" LIFT SEAT
- ROUND SEAT, OPEN FRONT WITH COVER
- HEAVY DUTY PLASTIC
- DURAGUARD® ANTIMICROBIAL AGENT
- STA-TITE®, COMMERCIAL FASTENING SYSTEM™

Seats shall be No. 3L2050T as manufactured by Church Seats to allow an additional 3" of height above the rim of the bowl. Seats shall contain DuraGuard®, an antimicrobial agent. Seats shall be heavy weight and injection molded of solid plastic. Seats shall have STA-TITE®, Commercial Fastening System™, featuring concealed check hinges with 300 Series stainless steel posts and pintles that stop seat 11 degrees beyond vertical. Color to be white.

## STATITE®



Finger-tighten fastening nuts.



Using wrench, tighten until lower portion shears off.





STA-TITE®, COMMERCIAL FASTENING SYSTEM™, ONE-PIECE INTEGRATED NUT AND WASHER



EXTERNAL CHECK HINGE WITH 300 SERIES STAINLESS STEEL BOLTS



**ADDITIONAL 3" OF HEIGHT**