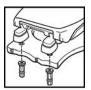

## STATITE®

Finger-tighten fastening nuts.

Using wrench, tighten until lower portion shears off.

STA-TITE®, COMMERCIAL FASTENING SYSTEM™, ONE-PIECE INTEGRATED NUT AND WASHER

EXTERNAL CHECK HINGE WITH 300 SERIES STAINLESS STEEL BOLTS