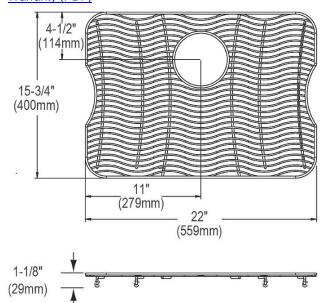

## **PRODUCT SPECIFICATIONS**

Elkay Stainless Steel 22" x 15-3/4" x 1-1/8" Bottom Grid. Overall dimensions are 22" x 15-3/4" x 1-1/8".

Made of Stainless Steel

Bottom grids are:

- Custom designed to protect and cover the bottom of your sink.
- Properly positioned opening for convenient access to drain or disposer.
- Built from solid stainless steel to resist corrosion and provide years of service.

| Material:          | Stainless Steel          |
|--------------------|--------------------------|
| Finish:            | Polished Stainless Steel |
| Dimensions:        | 22" x 15-3/4" x 1-1/8"   |
| Fits Bowl Size(s): | 23" x 16-3/4"            |