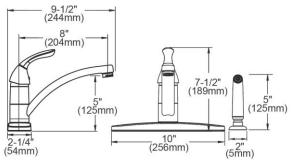

| Mounting Type:                                                                                    | Deck Mount                                                                     |
|---------------------------------------------------------------------------------------------------|--------------------------------------------------------------------------------|
| Special Features:                                                                                 | Low Flow                                                                       |
| Spray Type:                                                                                       | Side                                                                           |
| Finish:                                                                                           | Chrome (CR)                                                                    |
| Handle Type:                                                                                      | Lever Handle                                                                   |
| Deck Clearance:                                                                                   | 5"                                                                             |
| Spout Reach:                                                                                      | 8"                                                                             |
| Spout Height:                                                                                     | 6"                                                                             |
| Hole Drillings:                                                                                   | 4                                                                              |
| Material:                                                                                         | Brass                                                                          |
| Valve Type:                                                                                       | Ceramic Disc                                                                   |
| Valve Connection:                                                                                 | 3/8" Female Compression Hose                                                   |
|                                                                                                   | <u> </u>                                                                       |
| Flow Rate:                                                                                        | 1.5 GPM                                                                        |
| Faucet Hole Size (min):                                                                           | 1-3/8"                                                                         |
| Countertop Thickness:                                                                             | 2-1/2                                                                          |
| Spout Swing Rotation:                                                                             | 360°                                                                           |
| Spout Type:                                                                                       | Standard                                                                       |
| Valve Connection:  Flow Rate: Faucet Hole Size (min): Countertop Thickness: Spout Swing Rotation: | 3/8" Female Compression Hose<br>Assembly<br>1.5 GPM<br>1-3/8"<br>2-1/2<br>360° |