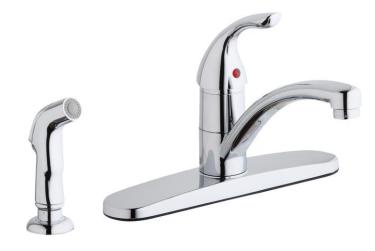

## Elkay Everyday Three Hole Deck Mount Kitchen Faucet with Lever Handle and Side Spray and Escutcheon Chrome

Model(s) LK1001CR

## PRODUCT SPECIFICATIONS

Elkay Everyday Three Hole Deck Mount Kitchen Faucet with Lever Handle and Side Spray and Escutcheon Chrome. Faucet has a flow rate of 1.5 GPM, and is made of Brass material, with a Ceramic Disc valve. Faucet requires 4 faucet holes.

**Special Note:** 1.5 GPM flow regulator installed (2.2 GPM flow regulator also included with faucet)

Included with Product: Side Spray

AMERICAN PRIDE. A LIFETIME TRADITION.
Like your family, the Elkay family has values and traditions that endure. For almost a century, Elkay has been a family-owned and operated company, providing thousands of jobs that support our families and communities.