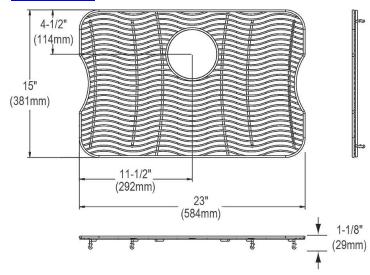

## **PRODUCT SPECIFICATIONS**

Elkay Stainless Steel 23" x 15" x 1-1/8" Bottom Grid. Overall dimensions are 23" x 15" x 1-1/8".

Made of Stainless Steel

| Material:          | Stainless Steel          |
|--------------------|--------------------------|
| Finish:            | Polished Stainless Steel |
| Dimensions:        | 23" x 15" x 1-1/8"       |
| Fits Bowl Size(s): | 24" x 16"                |