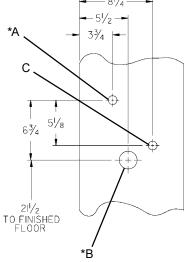

## LEGEND:

- \*A = RECOMMENDED WATER SUPPLY LOCATION 3/8" O.D. UNPLATED COPPER TUBE CONNECT, STUB 1-1/2" (38mm) OUT FROM WALL, SHUT OFF BY OTHERS (LEFT SIDE ONLY).
- \*B = RECOMMENDED LOCATION FOR WASTE OUTLET 1-1/4" O.D. DRAIN (LEFT SIDE ONLY).
- C = ELECTRICAL SUPPLY LOCATION (BOTH SIDES).

## NOTES:

- 1. THERE ARE HOLES AND KNOCKOUTS PROVIDED ON EACH SIDE OF THE MOUNTING BOX THAT ARE INTENDED TO BE USED TO MOUNT THE BOX. USE SIX SCREWS OR BOLTS (NOT PROVIDED).
- \*2. WATER AND DRAIN CONNECTIONS MUST BE MADE FROM LEFT SIDE ONLY.