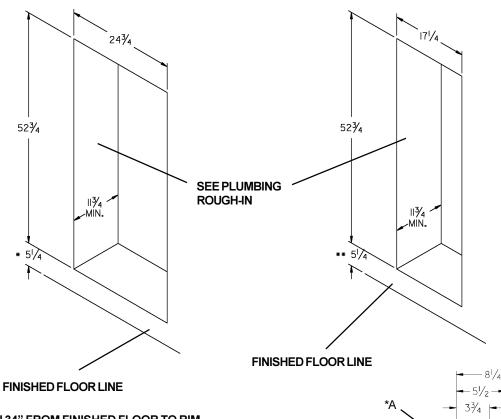

## MB23A MOUNTING BOX INSTALLATION FOUNTAIN WITH CUP DISPENSER

## MB23A MOUNTING BOX INSTALLATION FOUNTAIN ONLY

\*\* BASED ON 34" FROM FINISHED FLOOR TO RIM. (39" TO CENTERLINE OF GLASS FILLER)

PLUMBING ROUGH-IN