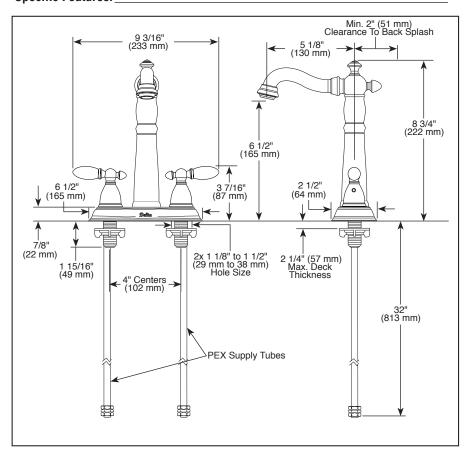

## STANDARD SPECIFICATIONS:

- Maximum 1.5 gpm @ 60 PSI, 5.7 L/Min @ 414 kPa
- Two or three hole mount
- Diamond coated ceramic cartridge
- 3/8" O.D. straight , staggered PEX supply tubes
- Spout swings 360°