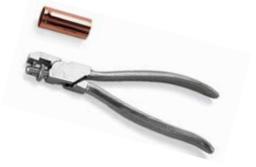

## **Extractor Cam Pincer**

- Marker: Ensures exact insertion depth and prevents over-inserting
- Cam depth adjustment with scale: Calibrating the corresponding insertion depth

| ► <b>○</b> ◄ 0.D. | L<br>k | ↓↓ Ib | No.   |
|-------------------|--------|-------|-------|
| 1/2" - 1-1/2"     | 5.9"   | 0.4   | 22080 |