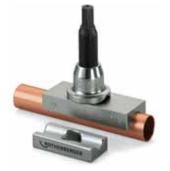

### **Extractor Support**

• For soft tube material

Prevents deformation during extraction

| ► O.D. Main Tube | ► O.D. Branch Tube | ↓↓ lb | No.   |
|------------------|--------------------|-------|-------|
| 1/2 "            | 3/8 "              | 0.3   | 22170 |
| 5/8 "            | 1/2 "              | 0.4   | 22153 |
| 3/4"             | 5/8 "              | 0.6   | 22172 |
| 7/8"             | 3/4 "              | 0.6   | 22157 |
| 1-1/8"           | 1 "                | 0.7   | 22158 |