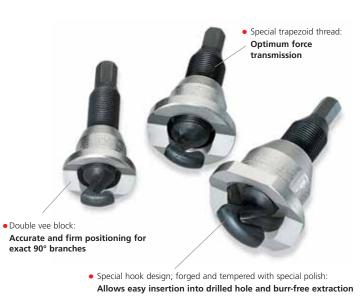

### **Key features**

- Uniform and proper material extraction without scratches or burrs
- Professional tee-extraction with optimum capillary gap

|         | •    | Drill dia. | •            |     |       |
|---------|------|------------|--------------|-----|-------|
| O.D.    | in.  | mm         | Ratchet size | lb  | No.   |
| 3/8"    | 0.04 | 6          | 11 mm        | 0.3 | 22060 |
| 1/2 "   | 0.04 | 7          | 11 mm        | 0.4 | 22061 |
| 5/8"    | 0.04 | 8          | 11 mm        | 0.5 | 22016 |
| 3/4 "   | 0.08 | 10         | 11 mm        | 0.5 | 22062 |
| 7/8"    | 0.08 | 12         | 11 mm        | 0.8 | 22063 |
| 1"      | 0.10 | 14         | 11 mm        | 1.1 | 22064 |
| 1-1/8"  | 0.10 | 15         | 11 mm        | 1.1 | 22065 |
| 1-1/4"  | 0.10 | 19         | 11 mm        | 1.6 | 22066 |
| 1-3/8"  | 0.10 | 22         | 11 mm        | 1.6 | 22035 |
| 1-1/2 " | 0.10 | 22         | 11 mm        | 1.6 | 22038 |
| 1-5/8"  | 0.10 | 26         | 11 mm        | 2.0 | 22068 |
| 1-3/4"  | 0.10 | 26         | 11 mm        | 2.0 | 22069 |
| 2"      | 0.10 | 30         | 3/4 "        | 3.0 | 22050 |
| 2-1/8"  | 0.10 | 30         | 3/4 "        | 3.0 | 22054 |

### **UNIDRILL® Automatic 42**

- High speed steel drill Fast, burr-free drilling
- Special drill tip
  - Precise location without need for center punch
- Drill hole scale

Calibrated drill diameter automatically corresponds to the correct extractor hook and branch size

Drill stop

Prevents damage to tube wall