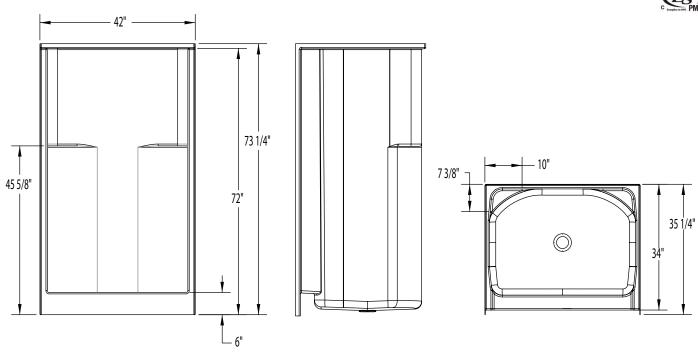

#### **DIMENSIONS**

| Specifications                  | inches      |
|---------------------------------|-------------|
| Width: Overall / Net            | 42          |
| Depth: Overall / Net            | 35 1/4 / 34 |
| Height: Overall / Net           | 73 1/4 / 72 |
| Enclosure Opening               | 37 3/4      |
| Skirt Height                    | 6           |
| Drain Rough-In (from Back Wall) | 15 3⁄4      |
| Drain Rough-In (from Side Wall) | 21          |
| Drain: Diameter / Clearance     | 3 1/4 / 3/4 |