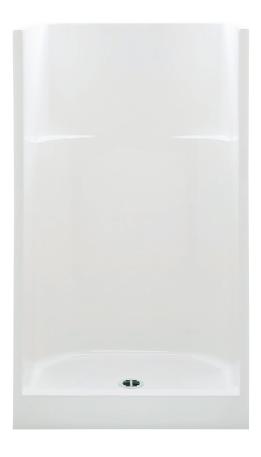

$42 \times 34 \times 72$  inches

### **FEATURES**

- Shower stall
- Smooth wall finish
- Molded toiletry shelves
- Slip-resistant textured bottom
- Center drain
- AcrylX<sup>™</sup> applied acrylic surface
- Lifetime limited warranty

# 1423C

 $42 \times 34 \times 72$  inches

Rev. 10.05.17

FEATURES Ibs Dimensional Tolerance ± %". Dimensions needed for site preparation should be measured from the unit. Aquatic assumes no responsibility for preparatory work.

| Model #       | Material | Wall Finish | Pieces | Drain  | Seat | Net Wt. | Pkg. Wt. |
|---------------|----------|-------------|--------|--------|------|---------|----------|
| Shower #1423C | AcrylX™  | Smooth      | 1      | Center | -    | 102     | 107      |