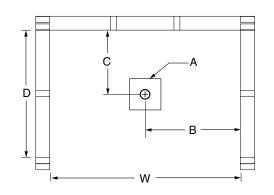

#### FRAMING DIMENSIONS inches

| Туре   | <b>D</b><br>Depth | <b>W</b><br>Width | <b>H</b><br>Height | Α       | В  | С           |
|--------|-------------------|-------------------|--------------------|---------|----|-------------|
| Alcove | 35 1/4            | 42 1/8            | -                  | Box Out | 21 | 15 <b>¾</b> |