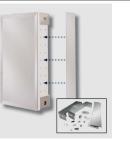

## 760024 SURFACE MOUNT KIT 24"

## FEATURES/TYPICAL SPECIFICATIONS

- Surface Mount Installation
- Mounting Bracket
  - 14 gauge galvanized steel (2 typical)
- Plate Glass Mirror
  - 1/8" thick float glass mirror with polished edges, 4 sides (2 typical)
- 30 gauge polished stainless steel mirror retainers (4 typical)
- Includes mounting hardware
- Pallet Quantity = 54 units

Finishes:

Mirror: POL1-Polished Edge Bracket: Galvanized Steel

|         | Dimensions In Inches  |      |    |          |         |
|---------|-----------------------|------|----|----------|---------|
| Model # | Description           | Α    | в  | С        | D       |
| 760024  | SURFACE MOUNT KIT 24" | 31⁄8 | 25 | 14-11/16 | 3-13/16 |