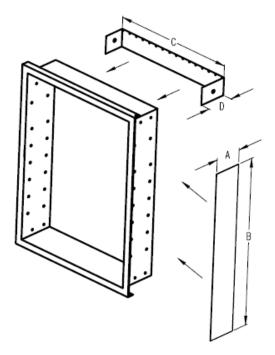

Finishes:

Mirror: POL1-Polished Edge Bracket: Galvanized Steel

|         | Dimensions In Inches  |      |    |          |         |
|---------|-----------------------|------|----|----------|---------|
| Model # | Description           | Α    | в  | С        | D       |
| 760024  | SURFACE MOUNT KIT 24" | 31⁄8 | 25 | 14-11/16 | 3-13/16 |