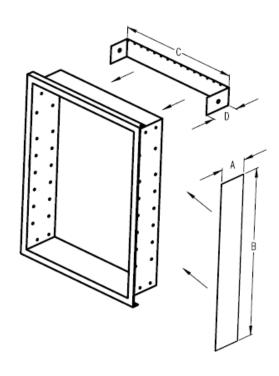

## Finishes:

Mirror: POL1-Polished Edge Bracket: Galvanized Steel

|         | Dimensions In Inches  |       |    |          |         |  |
|---------|-----------------------|-------|----|----------|---------|--|
| Model # | Description           | Α     | В  | O        | D       |  |
| 760025  | SURFACE MOUNT KIT 25" | 31//8 | 25 | 19-11/16 | 3-13/16 |  |