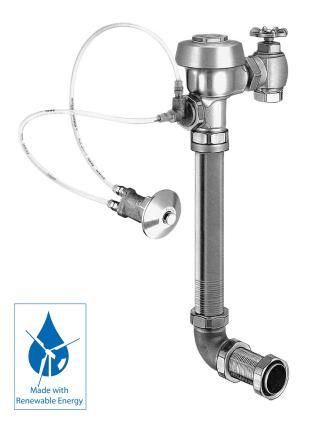

# Specifications

Quiet, Concealed, Diaphragm Type, Rough Brass Closet Flushometer for either left or right hand supply with the following features:

- PERMEX<sup>™</sup> Synthetic Rubber Diaphragm w/Dual Filtered Fixed Bypass
- ADA Compliant Non-Hold-Open Actuator (specify Actuator type listed below)
- 1" I.P.S. Wheel Handle Bak-Chek<sup>™</sup> Angle Stop
- · Adjustable Tailpiece
- High Back Pressure Vacuum Breaker
- Elbow Flush Connection and Coupling for 11/2" NPT Back Inlet (for connection in the pipe chase — flush connection through the wall not provided by Sloan)
- · Sweat Solder Adapter
- Exposed Parts Chrome Plated
- High Copper, Low Zinc Brass Castings for Dezincification Resistance
- Non-Hold-Open Push Button, Fixed Metering Bypass and No External Volume Adjustment to Ensure Water Conservation
- Flush Accuracy Controlled by CID<sup>™</sup> Technology
- Diaphragm, Stop Seat and Vacuum Breaker molded from PERMEX<sup>™</sup> Rubber Compound for Chloramine Resistance
- 100% of the energy used in manufacturing is offset with Renewable Energy Sources - Wind Energy

### Actuator Types: (please check one)

□ MBFW Metal Button Fixture Wall Actuator (HY-100-A) (rear access)