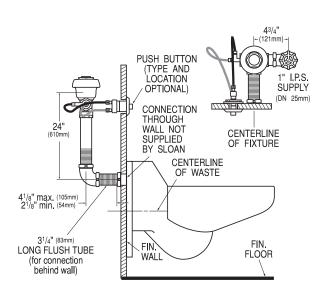

# Specifications

Quiet, Concealed, Diaphragm Type, Rough Brass Closet Flushometer for either left or right hand supply with the following features:

- PERMEX<sup>™</sup> Synthetic Rubber Diaphragm w/Dual Filtered Fixed Bypass
- ADA Compliant Non-Hold-Open Actuator (specify Actuator type listed below)
- 1" I.P.S. Wheel Handle Bak-Chek<sup>™</sup> Angle Stop
- · Adjustable Tailpiece
- High Back Pressure Vacuum Breaker
- Elbow Flush Connection and Coupling for 11/2" NPT Back Inlet (for connection in the pipe chase — flush connection through the wall not provided by Sloan)
- · Sweat Solder Adapter
- Exposed Parts Chrome Plated
- High Copper, Low Zinc Brass Castings for Dezincification Resistance
- Non-Hold-Open Push Button, Fixed Metering Bypass and No External Volume Adjustment to Ensure Water Conservation
- Flush Accuracy Controlled by CID<sup>™</sup> Technology
- Diaphragm, Stop Seat and Vacuum Breaker molded from PERMEX<sup>™</sup> Rubber Compound for Chloramine Resistance
- 100% of the energy used in manufacturing is offset with Renewable Energy Sources - Wind Energy

### Actuator Types: (please check one)

□ MBFW Metal Button Fixture Wall Actuator (HY-100-A) (rear access)

### Variations

Shorter Vacuum Breaker - for use with Anti-Flood Device (Anti-Flood Device NOT provided by Sloan) Trap Primer Elbow

Less Vacuum Breaker

| This space for Architect/Engineer approval |          |
|--------------------------------------------|----------|
| Job Name                                   | Date     |
| Model Specified                            | Quantity |
| Variations Specified                       |          |
| Customer/Wholesaler                        |          |
| Contractor                                 |          |
| Architect                                  |          |