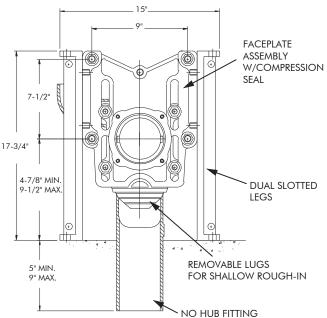

## Industry Standard Single Vertical Adjustable Closet Carrier

**SPECIFICATION:** Watts Drainage Products ISCA-121 *Industry Standard* single vertical adjustable water closet carrier with epoxy coated cast iron fitting, 4"(102) no hub waste and 2"(51) no hub vent connections, epoxy coated cast iron patent pending compression seal faceplate assembly, epoxy coated cast iron foot supports adjustable for standard and wheelchair height, adjustable ABS nipple with integral test cap and neoprene bowl gasket, plated hardware and chrome cap nuts.

## Notes:

Siphon jet (4 bolt) arrangement shown. Invert faceplate assembly for blow-out (3 bolt) bowls.

Anchor legs to concrete floor with minimum 1/2" lag bolts (by others).

X = 5-3/4" Maximum with Standard Nipple