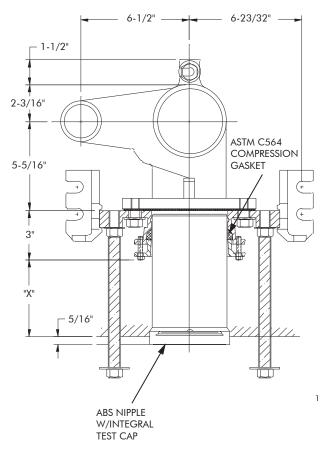

## Industry Standard Single Vertical Adjustable Closet Carrier

**SPECIFICATION:** Watts Drainage Products ISCA-121 *Industry Standard* single vertical adjustable water closet carrier with epoxy coated cast iron fitting, 4"(102) no hub waste and 2"(51) no hub vent connections, epoxy coated cast iron patent pending compression seal faceplate assembly, epoxy coated cast iron foot supports adjustable for standard and wheelchair height, adjustable ABS nipple with integral test cap and neoprene bowl gasket, plated hardware and chrome cap nuts.

## Notes:

Siphon jet (4 bolt) arrangement shown. Invert faceplate assembly for blow-out (3 bolt) bowls.

Anchor legs to concrete floor with minimum 1/2" lag bolts (by others).

X = 5-3/4" Maximum with Standard Nipple