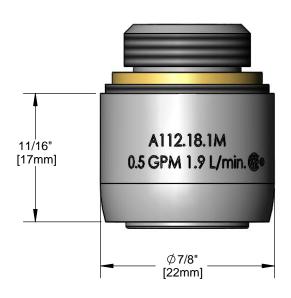

## **Architect/Engineering Specifications:**

0.5 GPM non-aerated spray device with polished chrome plated brass body, 55/64-27 UN female thread and 3/8" NPSM thread adapter. Certified to ASME A112.18.1/CSA B125.1, NSF 61-Section 9 and NSF 372.

## Features & Benefits:

- 0.5 GPM non-aerated spray device
- 55/64-27 UN female thread
- 3/8" NPSM thread adapter w/ washer
- Material: Polished chrome plated brass body

## **Performance Data:**

Pressure: 20 - 125 psi
Temperature: 40 °F - 140 °F
Flow Rate: 0.5 GPM @ 60 psi

T&S BRASS AND BRONZE WORKS, INC.