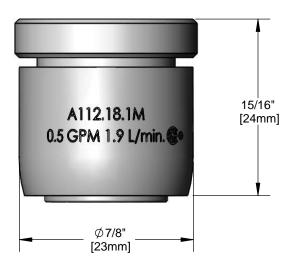

## **Architect/Engineering Specifications:**

0.5 GPM non-aerated spray device with polished chrome plated brass body and adapter with 13/16-24 UN female thread. Certified to ASME A112.18.1/CSA B125.1, NSF 61-Section 9 and NSF 372.

## Features & Benefits:

- 0.5 GPM non-aerated spray device
- 13/16-24 UN female inlet, Series 5
- Material: Polished chrome plated brass body

## **Product Compliance:**

- ASME A112.18.1 / CSA B125.1
- NSF 61 Section 9
- NSF 372 (Low Lead Content)

Warranty: One Year (Limited)

Pressure: 20 - 125 psi Temperature: 40°F - 140°F Flow Rate: 0.5 GPM @ 60 psi