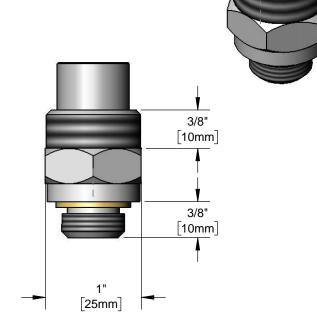

#### Features & Benefits:

- Chrome plated brass rigid to restricted swivel adapter
- 1-20 UN male thread x 3/8" NPT male thread
- Accepts T&S goosenecks and swing nozzles
- Use for field conversion where a faucet with 3/8" NPT outlet is installed and a swivel gooseneck or nozzle is required
- Restricted swivel to 100 degrees
- Material: Chrome plated brass