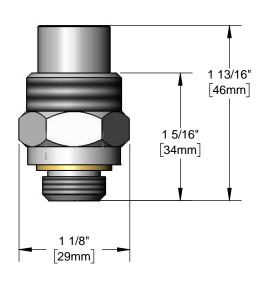

#### Features & Benefits:

- Chrome plated brass rigid to restricted swivel adapter
- 1-20 UN male thread x 3/8" NPT male thread
- Accepts T&S goosenecks and swing nozzles
- Use for field conversion where a faucet with 3/8" NPT outlet is installed and a swivel gooseneck or nozzle is required
- Restricted swivel to 100 degrees
- Material: Chrome plated brass