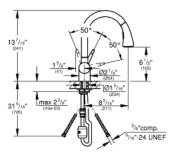

## Standard Specification:

- Single hole installation
- Solid stainless steel body
- Swivel Spout
- 360° swivel spout
- Adjustable flow rate limiter
- Pull-out Dual Spray Control switches back and forth
- between regular flow and spray
- Automatic returning
- Integrated non-return valve
- Locking Push Button Control to switch from regular flow to spray
- Automatic return to aerator
- Stainless steel flexible connection hoses
- Quick installation system
- Protected against backflow
- SpeedClean anti-lime system
- GROHE SilkMove ceramic cartridge
- **GROHE RealSteel** Stainless Steel Construction produced from Grade 304 stainless steel
- 8 5/16" reach
- Forward rotation lever, does not hit backsplash
- Max Flow Rate: 1.75 gpm (6.6 L/min)