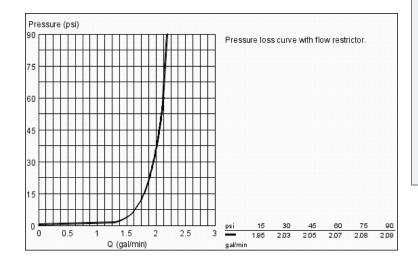

## Standard Specification:

- Single hole installation
- Solid stainless steel body
- Swivel Spout
- 360° swivel spout
- Adjustable flow rate limiter
- Pull-out Dual Spray Control switches back and forth
- between regular flow and spray
- Automatic returning
- Integrated non-return valve
- Locking Push Button Control to switch from regular flow to spray
- Automatic return to aerator
- Stainless steel flexible connection hoses
- Quick installation system
- Protected against backflow
- SpeedClean anti-lime system
- GROHE SilkMove ceramic cartridge
- **GROHE RealSteel** Stainless Steel Construction produced from Grade 304 stainless steel
- 8 5/16" reach
- Forward rotation lever, does not hit backsplash
- Max Flow Rate: 1.75 gpm (6.6 L/min)