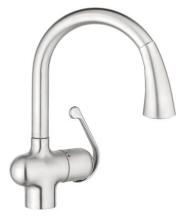

## LADYLUX Single-Handle Kitchen Faucet MODEL # 33755SD1

Product Description: LADYLUX Single-Handle Kitchen Faucet

## Standard Specification:

- Single hole installation
- Solid stainless steel body
- Swivel Spout
- 360° swivel spout
- Adjustable flow rate limiter
- Pull-out Dual Spray Control switches back and forth
- between regular flow and spray
- Automatic returning
- Integrated non-return valve
- Locking Push Button Control to switch from regular flow to spray
- Automatic return to aerator
- Stainless steel flexible connection hoses
- Quick installation system
- Protected against backflow
- SpeedClean anti-lime system
- GROHE SilkMove ceramic cartridge
- **GROHE RealSteel** Stainless Steel Construction produced from Grade 304 stainless steel
- 8 5/16" reach
- Forward rotation lever, does not hit backsplash
- Max Flow Rate: 1.75 gpm (6.6 L/min)