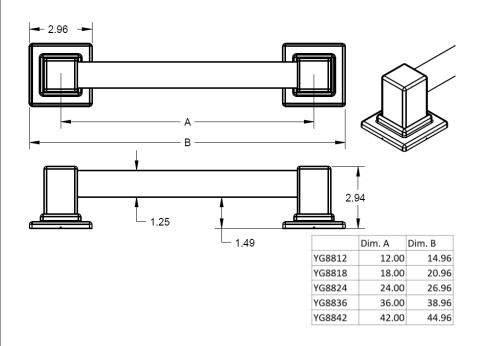

# 90 Degree<sup>®</sup> Technical Specification

## Grab Bar

#### YG8812/YG8818/YG8824/YG8836/YG8842

### **Stock Numbers:**

- YG8812CH 12" Grab Bar **Chrome Finish**
- YG8818CH 18" Grab Bar Chrome Finish
- YG8824CH 24" Grab Bar Chrome Finish
- YG8836CH 36" Grab Bar Chrome Finish
- YG8842CH 42" Grab Bar Chrome Finish
- YG8812BN 12" Grab Bar **Brushed Nickel Finish**
- YG8818BN 18" Grab Bar **Brushed Nickel Finish**
- □ YG8824BN 24" Grab Bar **Brushed Nickel Finish**
- YG8836BN 36" Grab Bar **Brushed Nickel Finish**
- YG8842BN – 42" Grab Bar **Brushed Nickel Finish**

#### **Materials:**

Grab Bar posts and bars are

constructed of stainless steel.



### **Dimensions:**



#### **Installation Instructions:**

- 1. Please note that screws MUST be mounted into a wood stud for secure installation.
- 2. Decide whether you would like to position your grab bar horizontally, vertically or at an angle, remembering that BOTH ends of the grab bar MUST be positioned over a wood stud (unless using secure mount anchors).
- 3. For easier installation and mounting remove 3 setscrews from each flange and remove bar from SecureMount<sup>™</sup> Flange.
- 4. Remove cover and re-assemble flange to bar by tightening 3 set screws.
- 5. Place grab bar and mark three mounting locations on each of the two grab bar flanges with a pencil.
- 6. Drill 1/8 diameter pilot holes at each screw location. Make sure to drill into the stud.
- 7. Install 3 screws and washers each SecureMount<