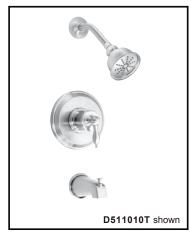

#### Model

D511010T (Tub & Shower trim) D511510T (Shower only trim)

## Description

- 4" Eterno showerhead
- 6" brass showerarm
- Diverter on spout
- Showerhead D460026, A112.18.1M, 1.75 gpm (6.6 LPM) maximum flow rate @ 80 psi; 1.31 gpm (4.95 LPM) minimum flow rate @ 45 psi