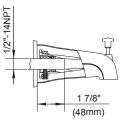

#### Model

D511010T (Tub & Shower trim) D511510T (Shower only trim)

## Description

- 4" Eterno showerhead
- 6" brass showerarm
- Diverter on spout
- Showerhead D460026, A112.18.1M, 1.75 gpm (6.6 LPM) maximum flow rate @ 80 psi; 1.31 gpm (4.95 LPM) minimum flow rate @ 45 psi