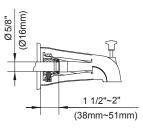

## Description

- 4" Eterno showerhead
- 6" brass showerarm
- Diverter on spout
- Showerhead D460026, A112.18.1M, 1.75 gpm (6.6 LPM) maximum flow rate @ 80 psi; 1.31 gpm (4.95 LPM) minimum flow rate @ 45 psi