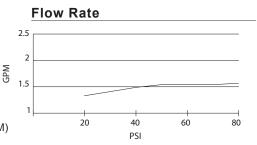

## Description

- 4" Eterno showerhead
- 6" brass showerarm
- Diverter on spout
- Showerhead D460026, A112.18.1M, 1.75 gpm (6.6 LPM) maximum flow rate @ 80 psi; 1.31 gpm (4.95 LPM) minimum flow rate @ 45 psi