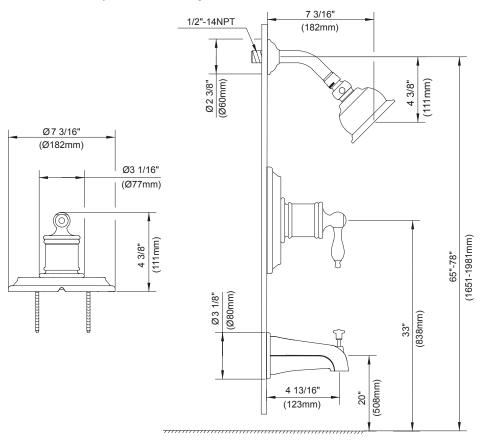

## Description

- 4" Eterno showerhead
- 6" brass showerarm
- Diverter on spout
- Showerhead D460026, A112.18.1M, 1.75 gpm (6.6 LPM) maximum flow rate @ 80 psi; 1.31 gpm (4.95 LPM) minimum flow rate @ 45 psi