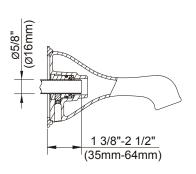

### Description

- 4" Eterno showerhead
- 12" brass curved showerarm
- · Diverter on valve
- Showerhead D460025, A112.18.1M, 2.0 gpm (7.6 LPM) maximum flow rate @ 80 psi; 1.5 gpm (5.7 LPM) minimum flow rate @ 45 psi