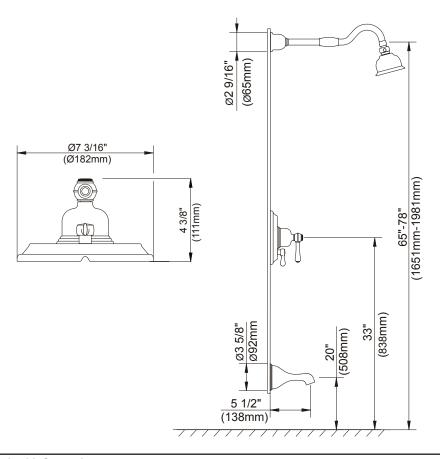

### Description

- 4" Eterno showerhead
- 12" brass curved showerarm
- · Diverter on valve
- Showerhead D460025, A112.18.1M, 2.0 gpm (7.6 LPM) maximum flow rate @ 80 psi; 1.5 gpm (5.7 LPM) minimum flow rate @ 45 psi