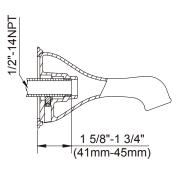

### Description

- 4" Eterno showerhead
- 12" brass curved showerarm
- · Diverter on valve
- Showerhead D460025, A112.18.1M, 2.0 gpm (7.6 LPM) maximum flow rate @ 80 psi; 1.5 gpm (5.7 LPM) minimum flow rate @ 45 psi