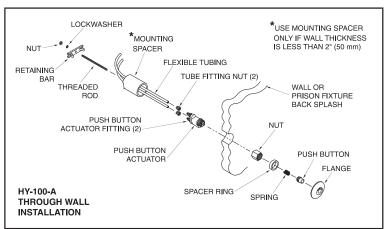

#### Description

Metal Button Fixture Wall (MBFW) Push Button Assembly for use with Sloan Series 900 Hydraulic Flushometers. Recommended for installation on Stainless Steel Prison Fixtures and other locations where extreme vandalism is a concern. Requires access behind the wall for installation and servicing.

### Specifications

Hydraulically Operated Push Button Assembly that includes the following features:

- ADA Compliant Non-Hold-Open feature type Actuator
- Spring Loaded, Metal Button
- Wall Clamp and Threaded Rod for through the wall installation (for walls up to 8" (200 mm) thick) - Spacer provided for walls less than 2" (50 mm) thick
- Two 36" (914 mm) long flexible tubing for connection to Sloan Series 900 Hydraulic Flushometer