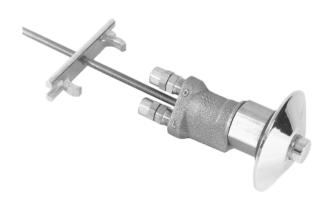

#### Description

Metal Button Fixture Wall (MBFW) Push Button Assembly for use with Sloan Series 900 Hydraulic Flushometers. Recommended for installation on Stainless Steel Prison Fixtures and other locations where extreme vandalism is a concern. Requires access behind the wall for installation and servicing.

### Specifications

Hydraulically Operated Push Button Assembly that includes the following features:

- ADA Compliant Non-Hold-Open feature type Actuator
- Spring Loaded, Metal Button
- Wall Clamp and Threaded Rod for through the wall installation (for walls up to 8" (200 mm) thick) - Spacer provided for walls less than 2" (50 mm) thick
- Two 36" (914 mm) long flexible tubing for connection to Sloan Series 900 Hydraulic Flushometer