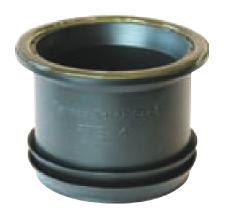

The FTS-4 is designed to seal the toilet to a 4" toilet flange installed on 4" drain pipe.