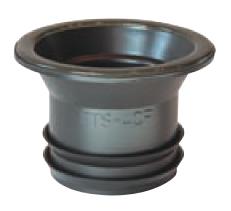

## FTS-4 Is Ideal for most 4" Closet Wall Carriers

CE is designed to seal the toile:

3x4 Flange /

Slab Flange in 4" Drain Pipe

The FTS-4CF is designed to seal the toilet to a 3x4 flange/slab flange installed in 4" drain pipe.