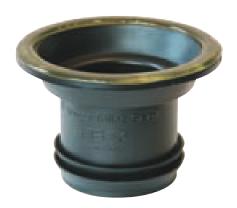

3" Flange on 3" Drain Pipe

4" Flange on

4" Drain Pipe

The FTS-3 is designed to seal the toilet to a 3" toilet flange installed on 3" drain pipe.