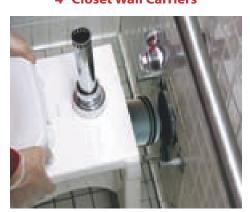

## FTS-4 Is Ideal for most 4" Closet Wall Carriers

CE is designed to seal the toile:

3x4 Flange /

Slab Flange in 4" Drain Pipe

The FTS-4CF is designed to seal the toilet to a 3x4 flange/slab flange installed in 4" drain pipe.