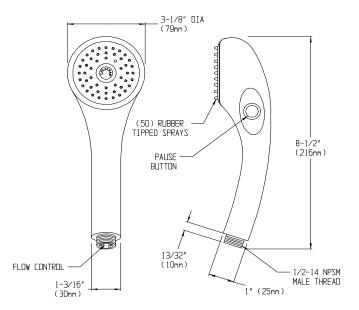

## **FEATURES**:

- Handheld shower with thumb operated pause/trickle option.
- 2.5 gpm (9.46 L/min) maximum
- Non-positive shut-off
- 50 individual spray outlets
- 1/2 in. NPSM inlet thread

#### WARRANTY:

• 5 year limited

DIMENSIONS: NOTE: 1. All dimensions are in inches (millimeters) unless otherwise specified and are subject to change without notice.

Architect/Engineer Approval Space: