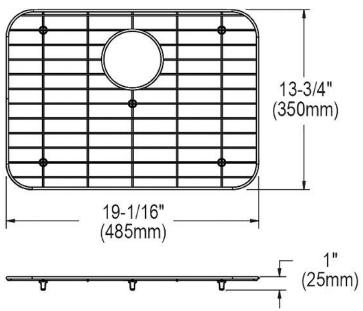

## **PRODUCT SPECIFICATIONS**

Bottom Grid. Overall dimensions are 19-1/16" x 13-3/4" x 1".

Made of Stainless Steel

Bottom grids are:

- Custom designed to protect and cover the bottom of your sink.
- Properly positioned opening for convenient access to drain or disposer.
- Built from solid stainless steel to resist corrosion and provide years of service.

| Material:          | Stainless Steel          |
|--------------------|--------------------------|
| Finish:            | Polished Stainless Steel |
| Dimensions:        | 19-1/16" x 13-3/4" x 1"  |
| Fits Bowl Size(s): | 21" x 15-3/4"            |