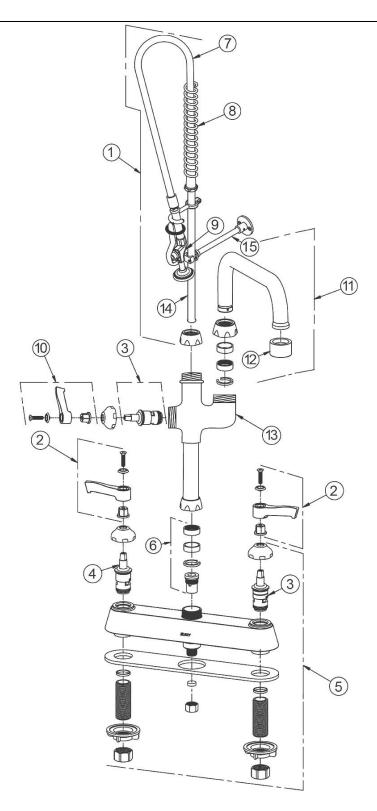

## Model(s) LK843AF14C

| *************************************** | POSSES PRODUCTION CONTRACTOR RECOVERS |                      |
|-----------------------------------------|---------------------------------------|----------------------|
| ITEM                                    | IND. PART                             | DESCRIPTION          |
| 1                                       | 45938C                                | Pre-Rinse Assembly   |
| 2                                       | 45918C                                | Handle, 2"           |
| 3                                       | 45923C                                | Right Cold Cartridge |
| 4                                       | 45924C                                | Left Hot Cartridge   |
| 5                                       | 45915C                                | Body                 |
| 6                                       | 98554C                                | Backflow Kit         |
| 7                                       | 45943C                                | 44" Hose             |
| 8                                       | 45944C                                | Spring               |
| 9                                       | 45942C                                | Spray Valve          |
| 10                                      | A55385                                | Handle, 2"           |
| 11                                      | 45963C                                | Spout, 14"           |
| 12                                      | LK734                                 | 2.2 GPM VR Aerator   |
| 13                                      | 45934C                                | Add On Faucet Body   |
| 14                                      | 45945C                                | Tall Riser           |
| 15                                      | 45946C                                | Support Rod          |