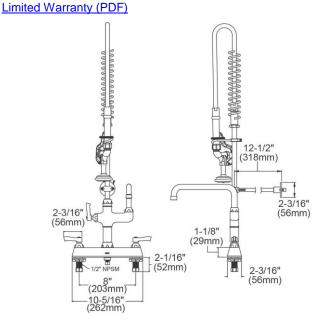

| Mounting Type:        | Deck Mount                |
|-----------------------|---------------------------|
| Special Features:     | Low Flow                  |
|                       | Solid Brass Construction  |
| Spray Type:           | Pre Rinse                 |
| Finish:               | Chrome (CR)               |
| Handle Type:          | Lever Handle              |
| Spout Reach:          | 30"                       |
| Spout Height:         | 41-1/8"                   |
| Hole Drillings:       | 3                         |
| Material:             | Chrome-plated Brass       |
| Valve Type:           | Quarter Turn Ceramic Disc |
| Valve Connection:     | 1/2"-14 NPT               |
| Flow Rate:            | 1.5 GPM                   |
| Faucet Hole Spread:   | 8                         |
| Spout Swing Rotation: | 360°                      |
| Spout Type:           | Flexible Spout            |