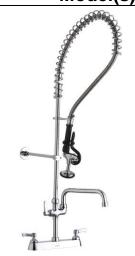

Elkay 8in Centerset Exposed Deck Mount Faucet 44in Flexible Hose w/1.6 GPM Spray Head + 14in Arc Tube Spout 2in Lever Handles

Model(s) LK843AF14C

## Elkay 8in Centerset Exposed Deck Mount Faucet 44in Flexible Hose w/1.6 GPM Spray Head + 14in Arc Tube Spout 2in Lever Handles