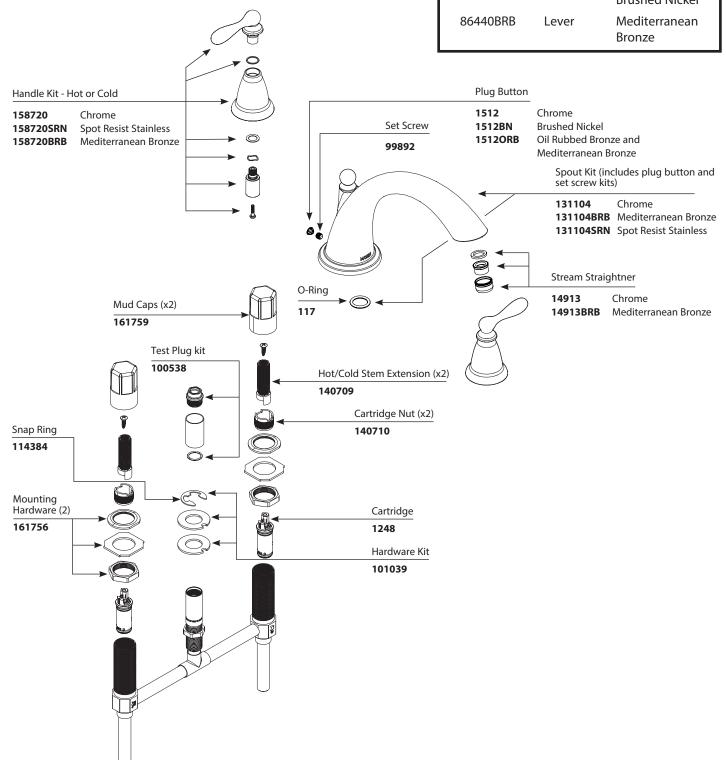

## **Illustrated Parts**

#### 2 ay 11 101 100 1101 2 ay 11 101

■ Order by Part Number

# CALDWELL™ Two Handle Roman Tub Faucet

MODEL<br/>86440HANDLE<br/>LeverFINISH<br/>Chrome

86440SRN Lever Spot Resist Brushed Nickel

TO ORDER PARTS CALL: 1-800-BUY-MOEN www.moen.com

Rev. 3/17