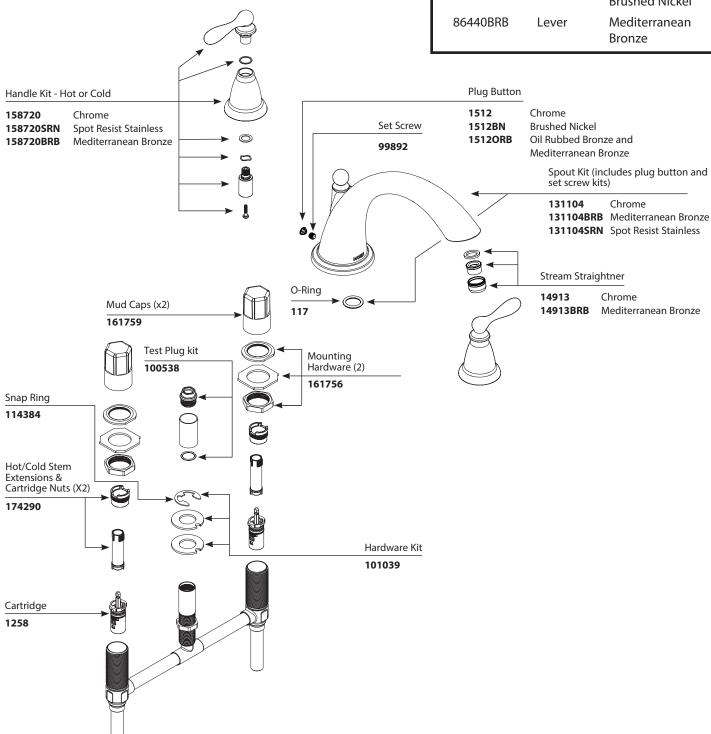

#### ■ Order by Part Number

There is more than 1 version of this model. Page down to identify the version you have.

(For parts made after 9/2017)

### **Illustrated Parts**

### CALDWELL™ Two Handle Roman Tub Faucet

MODEL<br/>86440HANDLE<br/>LeverFINISH<br/>Chrome86440SRNLeverSpot Resist<br/>Brushed Nickel86440BRBLeverMediterranean

TO ORDER PARTS CALL: 1-800-BUY-MOEN www.moen.com