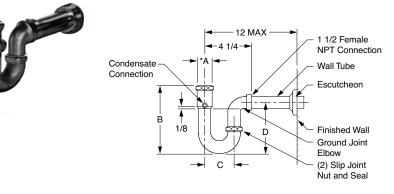

## FIG. 9200 CONDENSATE DRAIN LINE TRAP

FUNCTION: For the collection of condensate from refrigeration or air conditioning equipment. The condensate drains, by gravity, through piping to the tapped inlet on the fixture side of the 9200 trap.

|        | Inlet         |    |        |    | †17 Gauge            | 17 Gauge              |          |
|--------|---------------|----|--------|----|----------------------|-----------------------|----------|
| Outlet |               |    |        |    | <b>Chrome Plated</b> | Chrome Plated         | Approx.  |
|        | Size *A       | В  | C      | D  | Satin Bronze         | Polished Bronze (-CP) | Wt. Lbs. |
|        | 0125 or 0150" | 6" | 2 7/8" | 5" | 443.00               | 533.00                | 4        |

**REGULARLY FURNISHED:** Satin Chrome Plated Cast Bronze P-Trap with Ground Joint Outlet, Threaded Wall Tube, Slip Joint Nuts, Washer, Escutcheon and 1/2" NPT Condensate Connection.

\*1 1/4" and 1 1/2" slip joint nuts are provided to accommodate the appropriate fixture tailpiece. Ground joint elbow is threaded 1 1/2" NPT.