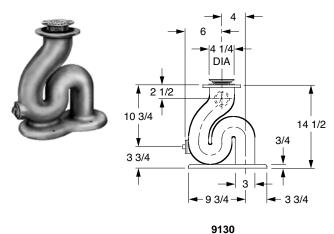

# SPECIALTIES, STAINLESS AND CARBON STEEL FIG. 9130, 9134, 9140 "S" TRAP STANDARDS-CAST IRON-BRONZE

### FUNCTION: For use with all service sinks.

|   | FIGURE<br>NO. |     |    |      | †ARE<br>Inside | ARE<br>INSIDE AND<br>OUTSIDE |     | APPROX.<br>WT. LBS. |
|---|---------------|-----|----|------|----------------|------------------------------|-----|---------------------|
|   | 9130          | 03" | 2" | Soil | 1,562.00       | 1,817.00                     | POA | 34                  |
| ▲ | *9134         | 03" | 2" | Soil | -              | -                            | POA | 40                  |
|   | 9140          | 03" | 2" | Soil | 1,642.00       | 1,897.00                     | POA | 35                  |

**REGULARLY FURNISHED:** All Traps with Chrome Plated Strainer, Rubber Gasket and Bronze Cleanout Plug. Cast Iron Traps are White Duco Coated Outside and Acid Resistant Coated Inside. All Bronze Traps are as Cast.