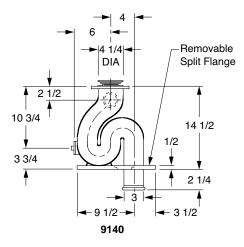

# SPECIALTIES, STAINLESS AND CARBON STEEL FIG. 9130, 9134, 9140 "S" TRAP STANDARDS-CAST IRON-BRONZE

### FUNCTION: For use with all service sinks.

|   | FIGURE<br>NO. |     |    |      | †ARE<br>Inside | ARE<br>INSIDE AND<br>OUTSIDE |     | APPROX.<br>WT. LBS. |
|---|---------------|-----|----|------|----------------|------------------------------|-----|---------------------|
|   | 9130          | 03" | 2" | Soil | 1,562.00       | 1,817.00                     | POA | 34                  |
| ▲ | *9134         | 03" | 2" | Soil | -              | -                            | POA | 40                  |
|   | 9140          | 03" | 2" | Soil | 1,642.00       | 1,897.00                     | POA | 35                  |

**REGULARLY FURNISHED:** All Traps with Chrome Plated Strainer, Rubber Gasket and Bronze Cleanout Plug. Cast Iron Traps are White Duco Coated Outside and Acid Resistant Coated Inside. All Bronze Traps are as Cast.