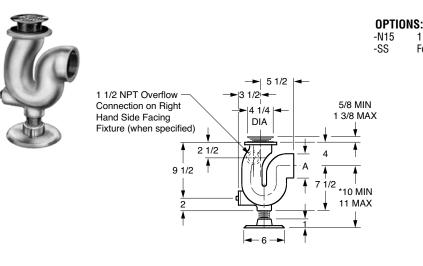

## FIG. 9114 TO 9128 ADJUSTABLE "P" TRAP STANDARDS-ALL BRONZE

FUNCTION: For use with all service sinks.

| FIGURE<br>NO. |     | FREE<br>Area<br>Sq in | CONNECTION         | †ALL<br>Bronze | APPROX.<br>WT. LBS. |
|---------------|-----|-----------------------|--------------------|----------------|---------------------|
| ▲9114         | 02" | 2"                    | Threaded           | POA            | 18                  |
| ▲9116         | 02" | 2"                    | Sil-Brazed Outlet  | POA            | 18                  |
| 9118          | 02" | 2"                    | Sil-Brazed Grooved | POA            | 18                  |
| 9124          | 03" | 2"                    | Threaded           | POA            | 20                  |
| 9126          | 03" | 2"                    | Sil-Brazed Outlet  | POA            | 20                  |
| 9128          | 03" | 2"                    | Sil-Brazed Grooved | POA            | 40                  |

**REGULARLY FURNISHED:** Chrome Plated Strainer, Rubber Gasket and Bronze Cleanout Plug. Bronze Trap as Cast. 
 OPTIONS:
 ADD

 -N15
 1 1/2" Overflow Connection (9124 thru 9128 Only)......POA

 -SS
 For use with Stainless Steel Sink.......N/C

1 1/2" Overflow Connection (9120 Only) ......329.00

For use with Stainless Steel Sink......N/C

\*Roughing shall be coordinated with sink used.

▲Conforms to Military Specification MIL S-2143-B Amendment 1