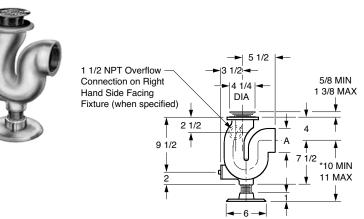

## FIG. 9114 TO 9128 ADJUSTABLE "P" TRAP STANDARDS-ALL BRONZE

FUNCTION: For use with all service sinks.

| FIGURE<br>NO. |     | FREE<br>Area<br>Sq in | CONNECTION         | †ALL<br>Bronze | APPROX.<br>WT. LBS. |
|---------------|-----|-----------------------|--------------------|----------------|---------------------|
| ▲9114         | 02" | 2"                    | Threaded           | POA            | 18                  |
| ▲9116         | 02" | 2"                    | Sil-Brazed Outlet  | POA            | 18                  |
| 9118          | 02" | 2"                    | Sil-Brazed Grooved | POA            | 18                  |
| 9124          | 03" | 2"                    | Threaded           | POA            | 20                  |
| 9126          | 03" | 2"                    | Sil-Brazed Outlet  | POA            | 20                  |
| 9128          | 03" | 2"                    | Sil-Brazed Grooved | POA            | 40                  |

**REGULARLY FURNISHED:** Chrome Plated Strainer, Rubber Gasket and Bronze Cleanout Plug. Bronze Trap as Cast. 
 OPTIONS:
 ADD

 -N15
 1 1/2" Overflow Connection (9124 thru 9128 Only)......POA

 -SS
 For use with Stainless Steel Sink.......N/C

1 1/2" Overflow Connection (9120 Only) ......329.00

For use with Stainless Steel Sink......N/C

\*Roughing shall be coordinated with sink used.

▲Conforms to Military Specification MIL S-2143-B Amendment 1