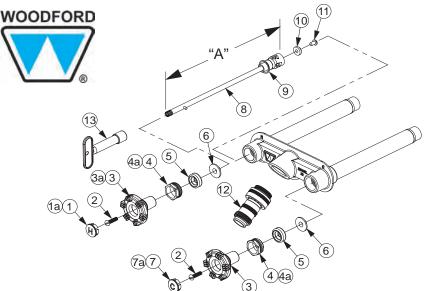

| MODEL C22 & B22 PARTS LIST    |                        |                                                                                                            |
|-------------------------------|------------------------|------------------------------------------------------------------------------------------------------------|
| ITEM                          | PART#                  | DESCRIPTION                                                                                                |
| 1                             | 30463                  | Plug Button-H-Red (for plastic handle)                                                                     |
| 1a                            | 30566                  | Plug Button-H-Red (for metal handle) Optional                                                              |
| 2                             | 30002                  | Handle Screw (2)                                                                                           |
| 3                             | 30542                  | Wheel Handle - Clear (2)                                                                                   |
| 3a                            | 30096                  | Wheel Handle - Metal (2) Optional                                                                          |
| 4                             | 30539                  | Packing Nut - Chrome (2)                                                                                   |
| 4a                            | 30059                  | Packing Nut - Brass (2) Optional                                                                           |
| 5                             | 30560                  | EPDM Packing (2)                                                                                           |
| 6                             | 30006                  | Packing Support Washer                                                                                     |
| 7                             | 30462                  | Plug Button-C-Blue (for plastic handle)                                                                    |
| 7a                            | 30565                  | Plug Button-C-Blue (for metal handle)                                                                      |
| 8                             | RK-PRV                 | PRV Valve Stem Assembly (See chart)                                                                        |
| 9                             | 30459                  | Check Valve (2)                                                                                            |
| 10                            | 30008                  | Valve Seat Rubber (2)                                                                                      |
| 11                            | 30804                  | Retainer Screw (2)                                                                                         |
| 12                            | 50HA-CH                | 50HA Backflow Preventer - Chrome                                                                           |
|                               | 50HA-BR                | 50HA Backflow Preventer - Brass                                                                            |
| 13                            | 50012                  | Tee Key                                                                                                    |
| RK-PT Push To Turn Repair Kit |                        |                                                                                                            |
|                               | RK-22MH<br>Brass Parts | Repair Kit <i>(Metal Handles)</i> Includes<br>1 ea: Item 1a, 7a,<br>2 ea: Items 2, 3a, 4a, 5, 6, 9, 10, 11 |