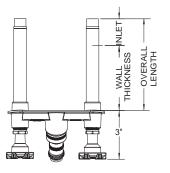

Ask your Woodford representative about warranty details or visit www.woodfordmfg.com.

**Rough-In Dimensions** 

\*Overall Length Dimension: C22: Add wall thickness and inlet option length shown in chart on front of this sheet. B22: Add wall thickness plus 3 1/8". C22CC: Close Coupled O.A.L. is 2-3/4". B22CC: Close Coupled O.A.L. is 6 1/8"