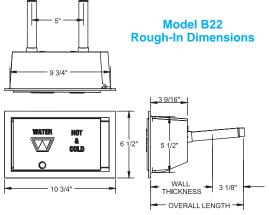

Ask your Woodford representative about warranty details or visit www.woodfordmfg.com.

**Rough-In Dimensions** 

\*Overall Length Dimension: C22: Add wall thickness and inlet option length shown in chart on front of this sheet. B22: Add wall thickness plus 3 1/8". C22CC: Close Coupled O.A.L. is 2-3/4". B22CC: Close Coupled O.A.L. is 6 1/8"