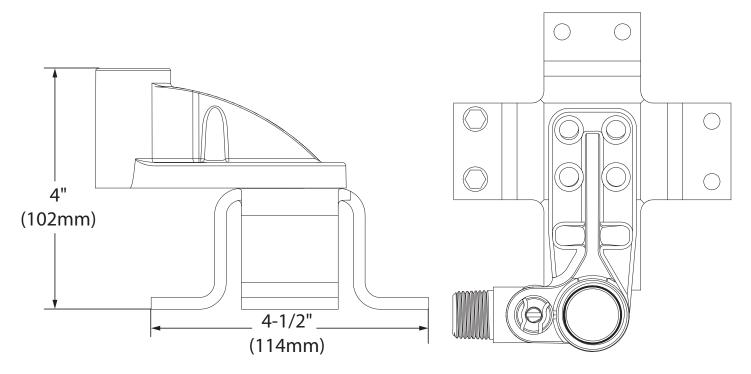

Buy it for looks. Buy it for life.®

### **DESCRIPTION**

- Metal construction
- 1/2" CC/IPS type connections with 1/4 turn stops
- Includes two mounting bracket, two manifolds, and mounting screws

#### **OPERATION**

• Expandable mounting brackets for joists between 12" and 24" apart

## WARRANTY

- Lifetime limited warranty against leaks, drips and finish defects to the original consumer purchaser
- 5 year warranty if used in commercial installations

# Specifications



M-PACT™

Double Riser Floor Mount Tub Filler

For Concrete Rough-In Valve

Model: TS50210 series

For use with TS25105 series risers



## **CRITICAL DIMENSIONS**

(DO NOT SCALE)