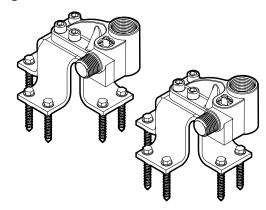

### **DESCRIPTION**

- Metal construction
- 1/2" CC/IPS type connections with 1/4 turn stops
- Includes two mounting bracket, two manifolds, and mounting screws