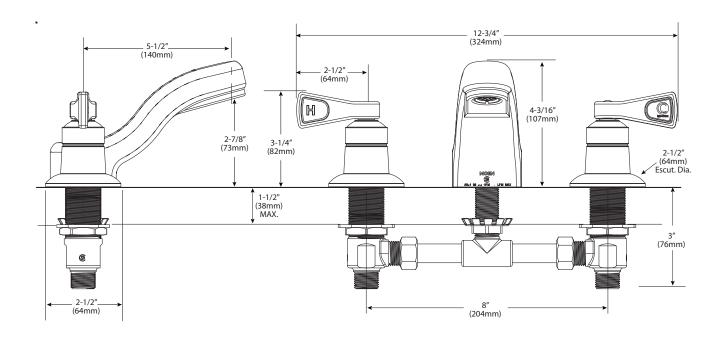

# **Two-Handle Lavatory Faucet**

Models: CA8220, CA8221, CA8223, CA8224 CA8220 is w/o waste 2.2gpm CA8221 is w/o waste 0.5gpm CA8223 with metal drain assembly \*CA8224 uses 14750 grid strainer

**NOTE**: Designed to be installed through 3 holes - 1" min. dia.

# **CRITICAL DIMENSIONS**

(DO NOT SCALE)