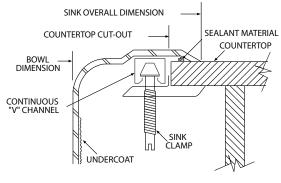

ns

#### SINK DESCRIPTION

- Manufactured of 18 gauge stainless steel
- Single bowl is 21" x 16" x 8" deep
- The sink ledge has three fixture mounting holes,1-1/2" in diameter and 4" on center
- Has one 3-1/2" diameter recessed drain openings
- Soundshield undercoating maximizes sound deadening and inhibits condensation
- Made in USA
- Includes all necessary mounting hardware

#### **CUT OUT DIMENSIÓNS**

• Cut out dimensions are 24-3/8" x 21-3/8", with a 3/8" corner radius A tolerance of plus or minus 1/16" is acceptable

#### **STANDARDS**

 Third party certified to ASME A112.19.3M/CSA B45.4 and all applicable specifications referenced therein

### WARRANTY

· Warranted for fifteen years against material or manufacturing defects



# Single Bowl Kitchen Sink Model: 22106 (H-2522-3)







# **Installation Detail**

# **CRITICAL DIMENSIONS**

(DO NOT SCALE)