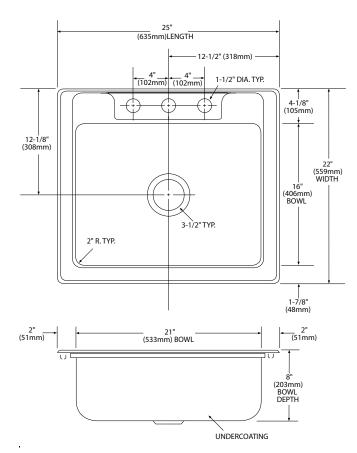

#### SINK DESCRIPTION

- Manufactured of 18 gauge stainless steel
- Single bowl is 21" x 16" x 8" deep
- The sink ledge has three fixture mounting holes,1-1/2" in diameter and 4" on center
- Has one 3-1/2" diameter recessed drain openings
- Soundshield undercoating maximizes sound deadening and inhibits condensation
- Made in USA
- Includes all necessary mounting hardware

#### **CUT OUT DIMENSIÓNS**

• Cut out dimensions are 24-3/8" x 21-3/8", with a 3/8" corner radius A tolerance of plus or minus 1/16" is acceptable

# **CRITICAL DIMENSIONS**

(DO NOT SCALE)