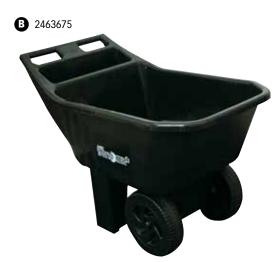

## CARTS AND LAWN ROLLER • WHEELBARROWS

| KEY | MODEL<br>NUMBER | ITEM<br>NUMBER | PKG. | PALLET<br>PACK | UNIT<br>WEIGHT<br>LB. (KG) | PRODUCT<br>DIMENSIONS<br>IN. (CM)         | TRAY CAP.<br>CU. FT.<br>(CU.M) | DESCRIPTION                                                                                                                                                                                                                                                                                                                |
|-----|-----------------|----------------|------|----------------|----------------------------|-------------------------------------------|--------------------------------|----------------------------------------------------------------------------------------------------------------------------------------------------------------------------------------------------------------------------------------------------------------------------------------------------------------------------|
| Α   | 1123047100      | 03924          | 3    | 15             | 20.5<br>(9.30)             | 27 × 15 × 14<br>(68.58 × 38.1 × 35.56)    | 4<br>(0.110)                   | Gardening cart. Pratical for carrying flowering plants and small tools, it also lets you organize your gear and converts into a gardening bench. Fully assembled. Removable tool tray for added convience. Storage compartments and molded-in drink holders. Tool clips. Large 7" (17.8 cm) wheels with solid steel axles. |
| В   | 2463675         | 24636          | 1    | 14             | 15.2<br>(6.89)             | 38 × 21 × 25.5<br>(96.52 × 53.34 × 64.77) | 3<br>(0.085)                   | Easy Roller Plus lawn cart, all-poly construction with tubular steel axle. Extra-wide wheel base. Flat bottom. Recessed tool tray. Tool clips on side. 10" (25.4 cm) wheels.                                                                                                                                               |
| C   | 8014500         | 80145          | 1    | 8              | 26.22<br>(11.88)           | 49 × 23 × 16<br>(124.5 × 58.4 × 40.6)     | -                              | Residential lawn roller, capacity of 155 lb. (70.6 kg), strength of 93 lb. per foot, comfortable cushioned handle, screwable slotted plug, retractable steel handle for storage with scraper bar.                                                                                                                          |