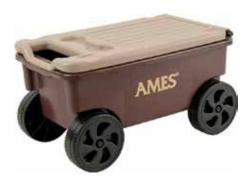

## CARTS AND LAWN ROLLER • WHEELBARROWS

| KEY | MODEL<br>NUMBER | ITEM<br>NUMBER | PKG. | PALLET<br>PACK | UNIT<br>WEIGHT<br>LB. (KG) | PRODUCT<br>DIMENSIONS<br>IN. (CM)         | TRAY CAP.<br>CU. FT.<br>(CU.M) | DESCRIPTION                                                                                                                                                                                                                                                                                                                |
|-----|-----------------|----------------|------|----------------|----------------------------|-------------------------------------------|--------------------------------|----------------------------------------------------------------------------------------------------------------------------------------------------------------------------------------------------------------------------------------------------------------------------------------------------------------------------|
| Α   | 1123047100      | 03924          | 3    | 15             | 20.5<br>(9.30)             | 27 × 15 × 14<br>(68.58 × 38.1 × 35.56)    | 4<br>(0.110)                   | Gardening cart. Pratical for carrying flowering plants and small tools, it also lets you organize your gear and converts into a gardening bench. Fully assembled. Removable tool tray for added convience. Storage compartments and molded-in drink holders. Tool clips. Large 7" (17.8 cm) wheels with solid steel axles. |
| В   | 2463675         | 24636          | 1    | 14             | 15.2<br>(6.89)             | 38 × 21 × 25.5<br>(96.52 × 53.34 × 64.77) | 3<br>(0.085)                   | Easy Roller Plus lawn cart, all-poly construction with tubular steel axle. Extra-wide wheel base. Flat bottom. Recessed tool tray. Tool clips on side. 10" (25.4 cm) wheels.                                                                                                                                               |
| C   | 8014500         | 80145          | 1    | 8              | 26.22<br>(11.88)           | 49 × 23 × 16<br>(124.5 × 58.4 × 40.6)     | -                              | Residential lawn roller, capacity of 155 lb. (70.6 kg), strength of 93 lb. per foot, comfortable cushioned handle, screwable slotted plug, retractable steel handle for storage with scraper bar.                                                                                                                          |