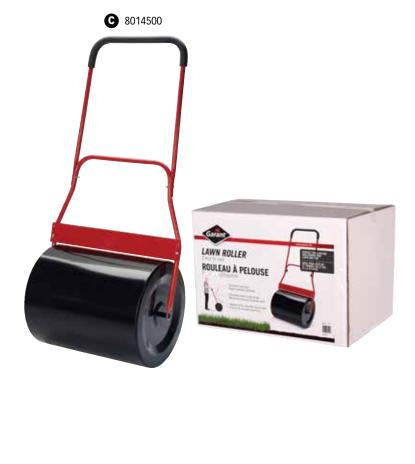

## CARTS AND LAWN ROLLER • WHEELBARROWS

| KEY | MODEL<br>NUMBER | ITEM<br>NUMBER | PKG. | PALLET<br>PACK | UNIT<br>WEIGHT<br>LB. (KG) | PRODUCT<br>DIMENSIONS<br>IN. (CM)         | TRAY CAP.<br>CU. FT.<br>(CU.M) | DESCRIPTION                                                                                                                                                                                                                                                                                                                |
|-----|-----------------|----------------|------|----------------|----------------------------|-------------------------------------------|--------------------------------|----------------------------------------------------------------------------------------------------------------------------------------------------------------------------------------------------------------------------------------------------------------------------------------------------------------------------|
| Α   | 1123047100      | 03924          | 3    | 15             | 20.5<br>(9.30)             | 27 × 15 × 14<br>(68.58 × 38.1 × 35.56)    | 4<br>(0.110)                   | Gardening cart. Pratical for carrying flowering plants and small tools, it also lets you organize your gear and converts into a gardening bench. Fully assembled. Removable tool tray for added convience. Storage compartments and molded-in drink holders. Tool clips. Large 7" (17.8 cm) wheels with solid steel axles. |
| В   | 2463675         | 24636          | 1    | 14             | 15.2<br>(6.89)             | 38 × 21 × 25.5<br>(96.52 × 53.34 × 64.77) | 3<br>(0.085)                   | Easy Roller Plus lawn cart, all-poly construction with tubular steel axle. Extra-wide wheel base. Flat bottom. Recessed tool tray. Tool clips on side. 10" (25.4 cm) wheels.                                                                                                                                               |
| C   | 8014500         | 80145          | 1    | 8              | 26.22<br>(11.88)           | 49 × 23 × 16<br>(124.5 × 58.4 × 40.6)     | -                              | Residential lawn roller, capacity of 155 lb. (70.6 kg), strength of 93 lb. per foot, comfortable cushioned handle, screwable slotted plug, retractable steel handle for storage with scraper bar.                                                                                                                          |