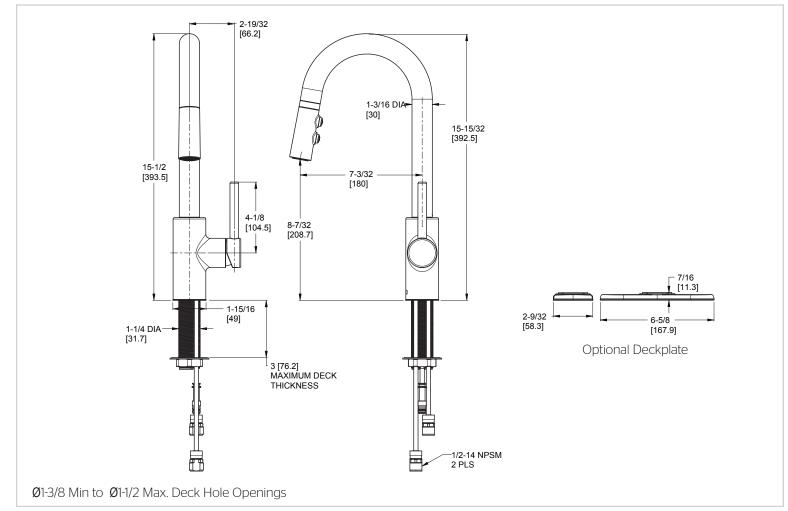

# Pfister

### Stellen™ Pull Down Bar & Prep Faucet

LG572-SAB Finish(B) LG572-SAC Finish(C) LG572-SAS Finish(S)



- 1 or 3-Hole Installation
- Pforever Seal

## Specifications

#### Features

- 1.8 GPM Flow Rate
- 3 Function Pull-Down Sprayer
- 1 or 3-Hole Installation; Deck Plate or Single Hole Mounting Option
- AccuDock<sup>™</sup> Sprayhead Docking
- Pforever Seal Ceramic Disc Valve
- Pforever Warranty<sup>®</sup>

#### Code Compliance

Pfister products are designed and manufactured in compliance with the following standards and codes:

- IAPMO Certified
- CSA B125 Certified
- ASME A112.18.1
- CEC Compliant
- Cal Green Compliant
- NSF 61/9 Annex G (Low lead)
- ASME A112.18.3 (Backflow Prevention)



## Dimensions