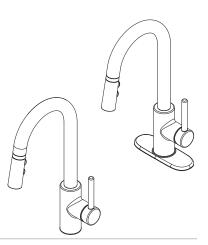

### Stellen™ Pull Down Bar & Prep Faucet

LG572-SAB Finish(B) LG572-SAC Finish(C) LG572-SAS Finish(S)

- 1 or 3-Hole Installation
- Pforever Seal

#### Features

- 1.8 GPM Flow Rate
- 3 Function Pull-Down Sprayer
- 1 or 3-Hole Installation; Deck Plate or Single Hole Mounting Option
- AccuDock<sup>™</sup> Sprayhead Docking
- Pforever Seal Ceramic Disc Valve
- Pforever Warranty<sup>®</sup>