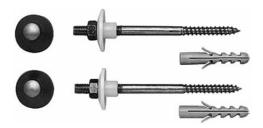

## Accessories Fixing # 006500

|< Ø 12 mm >|

| Fixing                                                           | Dimension | Weight | Order number |
|------------------------------------------------------------------|-----------|--------|--------------|
| for wall mounted bidet and wall mounted toilet                   | t         |        |              |
|                                                                  |           |        |              |
| Colors                                                           |           |        |              |
|                                                                  |           |        |              |
|                                                                  |           |        |              |
| Variant                                                          |           |        |              |
|                                                                  |           |        |              |
| Infobox                                                          |           |        |              |
| If pre-wall carrier not used, the fixing # 006500 is recommended |           |        |              |
|                                                                  |           |        |              |
|                                                                  |           |        |              |