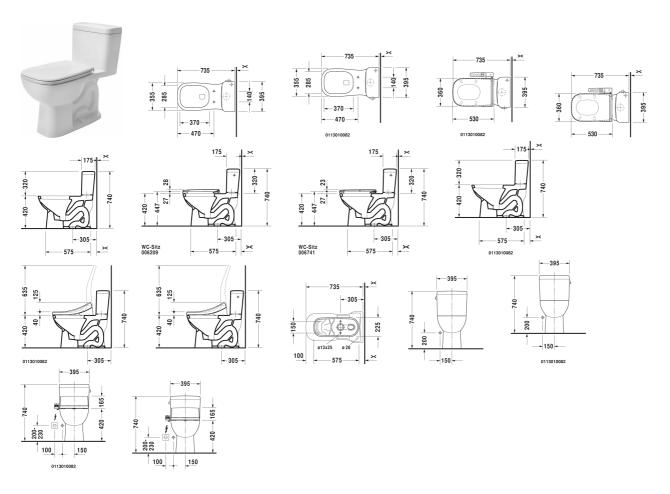

| One-piece toilet                                                                                                                           | Dimension    | Weight          | Order number |
|--------------------------------------------------------------------------------------------------------------------------------------------|--------------|-----------------|--------------|
| US-version, elongated with syphonic jet action, 305 mm/12" rough-in, vertical outlet, 1,28 gpf (4,8 lpf)                                   |              |                 |              |
|                                                                                                                                            |              |                 |              |
| Colors                                                                                                                                     |              |                 |              |
| 00 White Alpin 20 HygieneGlaze (an antibacterial ceramic glaze that provides almost indefinite effectiveness)                              | 9            |                 |              |
|                                                                                                                                            |              |                 |              |
| Variant                                                                                                                                    |              |                 |              |
| ♦ with Single Flush mechanism with side lever left                                                                                         | 395 x 735 mm | 39.500 kilogram | 01130101     |
| Accessory                                                                                                                                  |              |                 |              |
| Mounting set for One-piece and Two-piece toilets, 1/2", ASIA-version                                                                       |              | 0.480 kilogram  | 001418       |
| Mounting set for One-piece and Two-piece toilets, Outflow 3/8' - external thread, Wall Connection 1/2" - internal thread, 1/2", US-version |              | 0.480 kilogram  | 001431       |

## D-Code One-piece toilet # 011301..01

|< 395 mm >|

| Suitable products                                                                      |        |
|----------------------------------------------------------------------------------------|--------|
| Toilet seat and cover elongated, hinges stainless steel, without soft closure,         | 006741 |
| Toilet seat and cover elongated, hinges stainless steel, removable, with soft closure, | 006209 |
|                                                                                        |        |