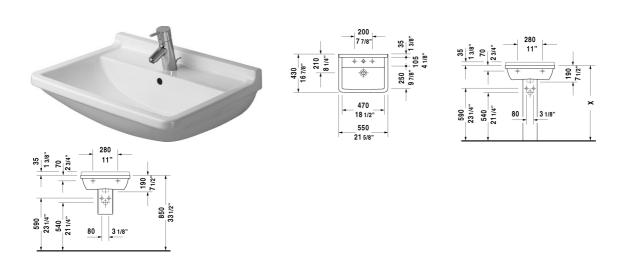

| Washbasin                                                                                                                                     | Dimension                 | Weight                   | Order number |
|-----------------------------------------------------------------------------------------------------------------------------------------------|---------------------------|--------------------------|--------------|
| with overflow, with tap platform, hardware included, wall-mounted, cUPC listed, 21 5/8" Inch                                                  |                           |                          |              |
| Colors                                                                                                                                        |                           |                          |              |
| 00 White                                                                                                                                      |                           |                          |              |
| Variant                                                                                                                                       |                           |                          |              |
| •                                                                                                                                             | 21 5/8" x 16 7/8" Inch    | 32.8 lb                  | 0300550000   |
| •••                                                                                                                                           | 21 5/8" x 16 7/8" Inch    | 32.8 lb                  | 0300550030   |
| Infobox                                                                                                                                       |                           |                          |              |
| Washbasin is not ADA compliant in combination with pedestal, si                                                                               | iphon cover or metal cons | sole                     |              |
| Sanitary ceramics with the special WonderGliss surface finish w time to come. When ordering WonderGliss please add a "1" as eleventh digit to |                           | ctive-looking for a long |              |
| Suitable products                                                                                                                             |                           |                          |              |
| Pedestal for # 030065, 030060, 030055, 030410, 030480, 030470, 033213, 28" x 8 1/4" Inch                                                      | 28" x 8 1/4" Inch         |                          | 086516       |
| Siphon cover for # 030065, 030060, 030055, 030410, 030480, 030470, 033213, 6 3/4" x 11 1/4" Inch                                              | 6 3/4" x 11 1/4" Inch     |                          | 086515       |
|                                                                                                                                               |                           |                          |              |

All drawings contain the necessary measurements which are subject to standard tolerances. They are stated in inch & mm and are non-binding. Exact measurements, in particular for customized installation scenarios, can only be taken from the finished ceramic piece.