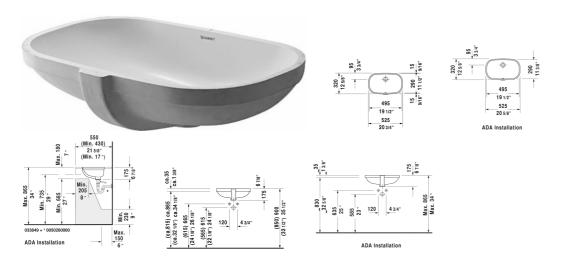

| Vanity basin                                                                                                                                                    | Dimension              | Weight | Order number |
|-----------------------------------------------------------------------------------------------------------------------------------------------------------------|------------------------|--------|--------------|
| undermount basin, with overflow, without faucet deck,<br>hardware included, cUPC listed, 19 1/2" Inch                                                           |                        |        |              |
| Colors                                                                                                                                                          |                        |        |              |
| 00 White                                                                                                                                                        |                        |        |              |
|                                                                                                                                                                 |                        |        |              |
| Variant                                                                                                                                                         |                        |        |              |
| Ø                                                                                                                                                               | 19 1/2" x 11 3/8" Inch | 22 lb  | 0338490000   |
| Infobox                                                                                                                                                         |                        |        |              |
| Measurements of undercounter models represent interior measurements, Washbasin is not ADA compliant in combination with pedestal, siphon cover or metal console |                        |        |              |
|                                                                                                                                                                 |                        |        |              |
| Hardware for stone countertops, (with the exception of # 046651)                                                                                                |                        | 0.4 lb | 005028       |
|                                                                                                                                                                 |                        |        |              |

All drawings contain the necessary measurements which are subject to standard tolerances. They are stated in inch & mm and are non-binding. Exact measurements, in particular for customized installation scenarios, can only be taken from the finished ceramic piece.