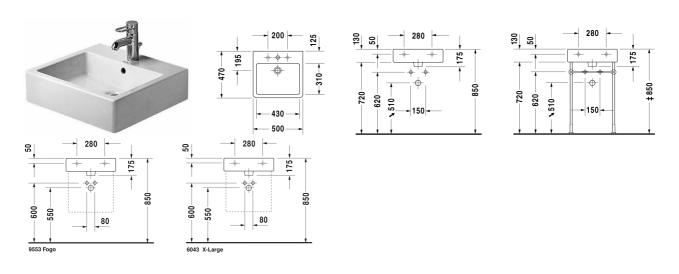

All drawings contain the necessary measurements which are subject to standard tolerances. They are stated in mm and are non-binding. Exact measurements, in particular for customised installation scenarios, can only be taken from the finished ceramic piece.