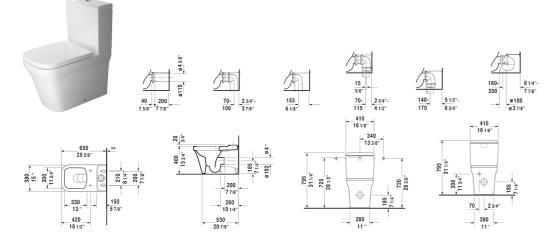

## P3 Comforts Floor standing toilet Duravit Rimless® # 216709..92 / 216709..921

| Floor standing toilet Duravit Rimless®                                                                                                                                                                                                           | Dimension             | Weight  | Order number |
|--------------------------------------------------------------------------------------------------------------------------------------------------------------------------------------------------------------------------------------------------|-----------------------|---------|--------------|
| (without tank), rimless, washdown model, outlet for vario<br>connector set, for horizontal and vertical outlet, length<br>adjustable from 2 3/4" - 6 3/4", and vario connecting bend,<br>vertical outlet from 6 1/4" - 7 7/8", hardware included |                       |         |              |
| Colors                                                                                                                                                                                                                                           |                       |         |              |
| 00 White 20 HygieneGlaze (an antibacterial ceramic glaze that provides almost indefinite effectiveness)                                                                                                                                          | :                     |         |              |
| Variant                                                                                                                                                                                                                                          |                       |         |              |
| ♦ 1.6/0.8 gpf                                                                                                                                                                                                                                    | 15" x 25 5/8" Inch    | 82.7 lb | 21670992     |
| ♦ 1.6/0.8 gpf                                                                                                                                                                                                                                    | 15" x 25 5/8" Inch    | 82.7 lb | 216709921    |
| Vario connector set incl. excenter                                                                                                                                                                                                               |                       | 3.3 lb  | 001422       |
| Vario connecting bend for vertical outlet                                                                                                                                                                                                        |                       | 1.5 lb  | 899025       |
| Suitable products                                                                                                                                                                                                                                |                       |         |              |
| Tank with Dual Flush mechanism, Chrome, for bottom left<br>supply, 16 1/8" x 6 3/4" Inch                                                                                                                                                         | 16 1/8" x 6 3/4" Inch |         | 093710       |
| Toilet seat and cover hinges stainless steel, without slow close                                                                                                                                                                                 | 2                     |         | 002041       |
| Toilet seat and cover removable, hinges stainless steel, with slow close,                                                                                                                                                                        |                       |         | 002049       |
|                                                                                                                                                                                                                                                  |                       |         |              |

All drawings contain the necessary measurements which are subject to standard tolerances. They are stated in inch & mm and are nonbinding. Exact measurements, in particular for customized installation scenarios, can only be taken from the finished ceramic piece.